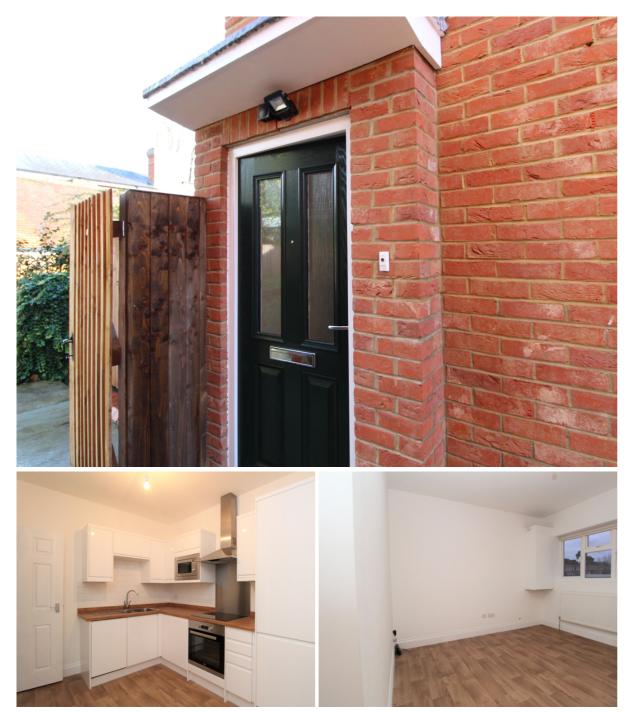

## McCarthy Holden

A two bedroom first floor flat located within the heart of Hartley Wintney village centre. The property was refurbished and comprises entrance hall with stairs to first floor, kitchen/living room, 2 bedrooms and 2 shower rooms, one of which is ensuite. Please note there is no allocated parking.