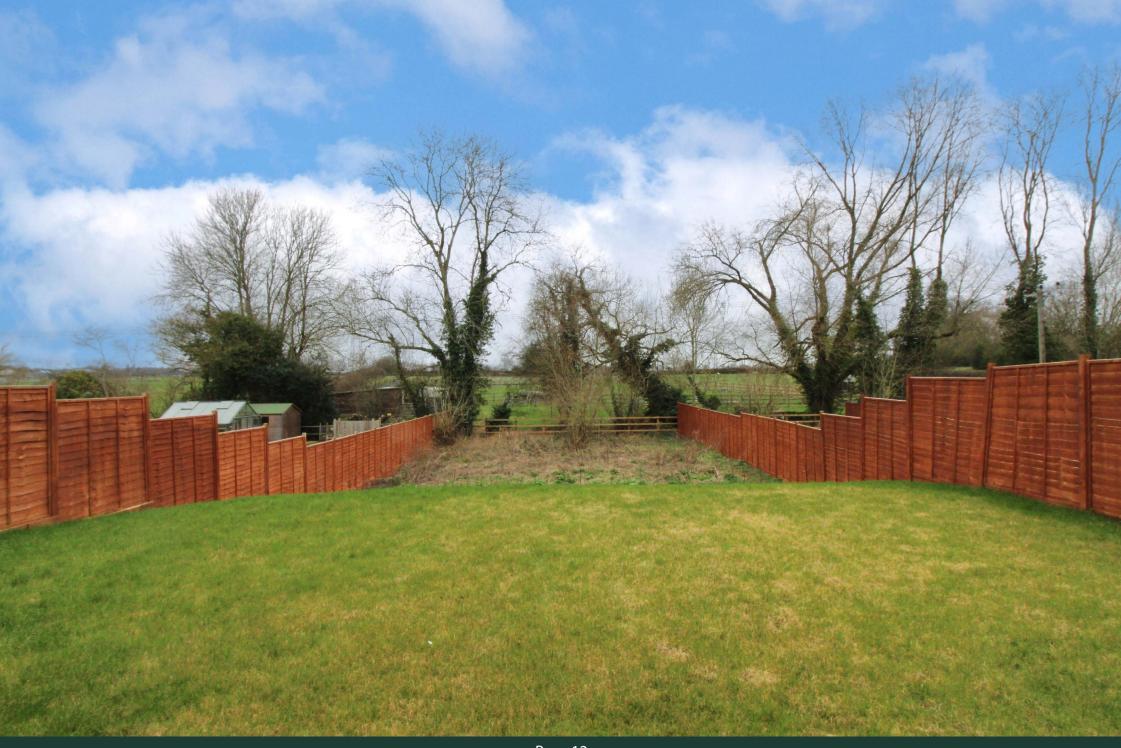

#### Outside

Outside the front of the property a gravel courtyard provides off road parking for two vehicles and leads to a newly created cart shed. An electric charging station has been installed and wiring installed to the front of the property should an extra charger be required. The rear gardens are split between lawned garden with a porcelain terrace and a wildflower area with a post and rail boundary overlooking farmland.