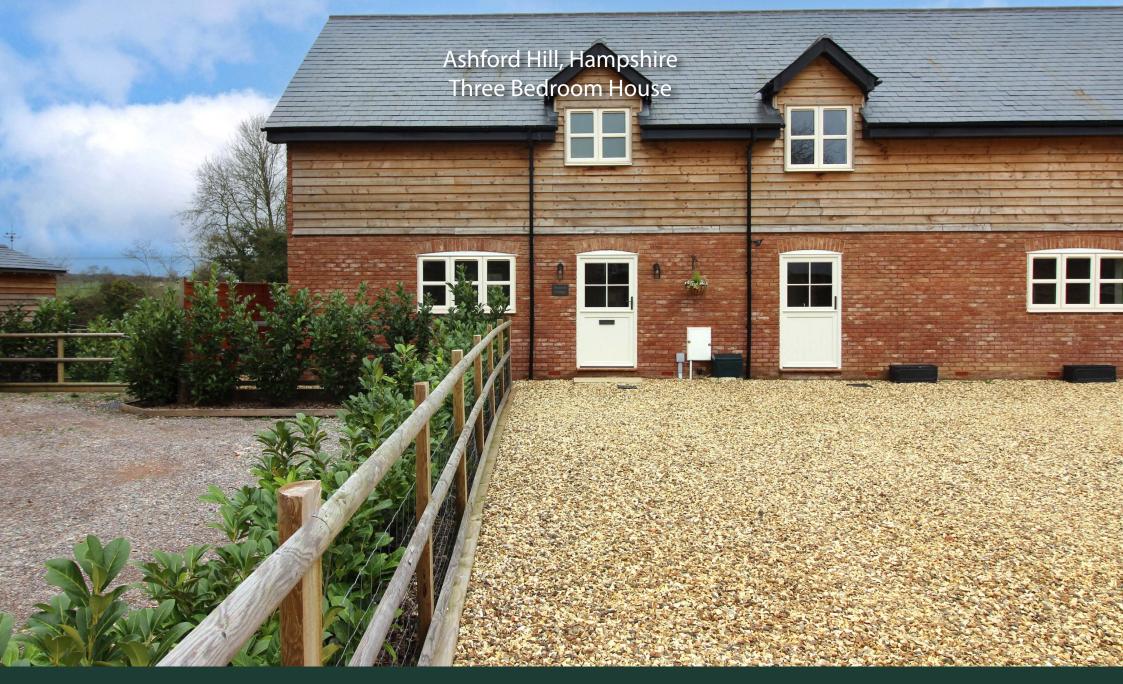

## Primrose Cottage, Ram Alley, Ashford Hill, Hampshire, RG19 8AY

## The Property

Situated within an exclusive development of four new build houses, Primrose Cottage has been finished to a high standard and offers wonderful countryside views. Benefits to this property include three bedrooms, two bathrooms, off road parking and spacious accommodation throughout.

#### Outside

Outside the front of the property a gravel courtyard provides off road parking for two vehicles and leads to a newly created cart shed. An electric charging station has been installed and wiring installed to the front of the property should an extra charger be required. The rear gardens are split between lawned garden with a porcelain terrace and a wildflower area with a post and rail boundary overlooking farmland.