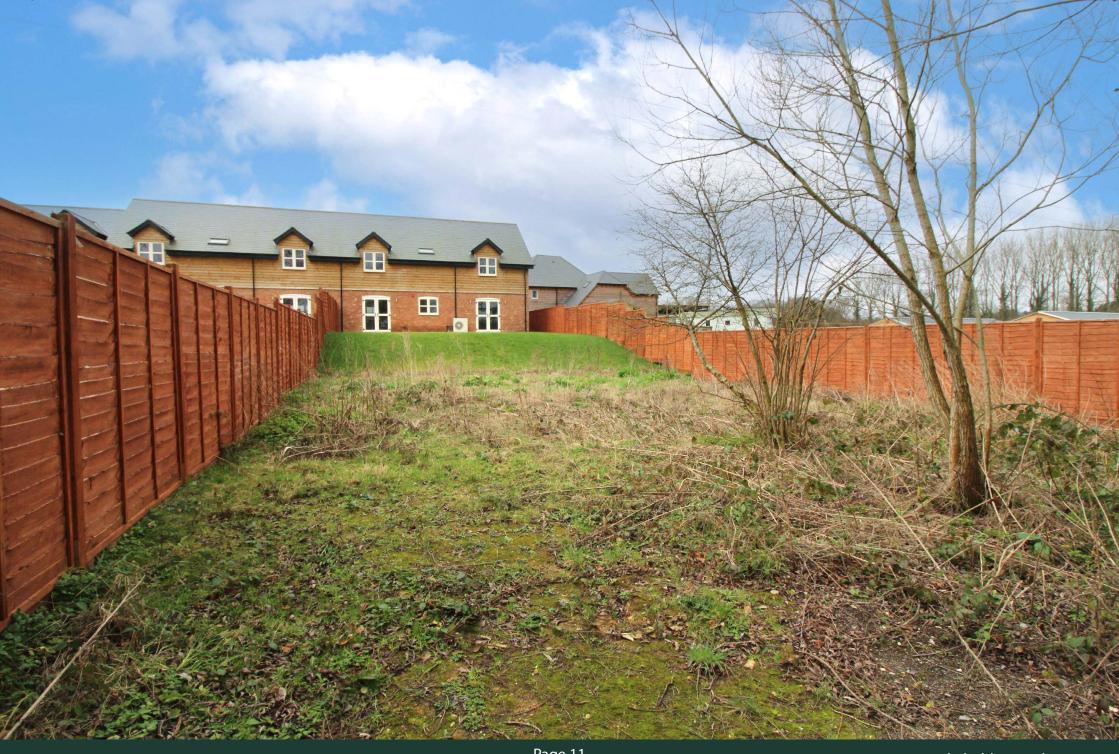

#### Outside

Outside the front of the property a gravel courtyard provides off road parking for two vehicles and leads to a newly created cart shed. An electric charging station has been installed and wiring installed to the front of the property should an extra charger be required. The rear gardens are split between lawned garden with a porcelain terrace and a wildflower area with a post and rail boundary overlooking farmland.

#### Additional Land Available

Available by separate negotiation. Approximately 3 acres with pedestrian access from Woodlands Court, vehicular access onto the bridle path and access road known as Ram Alley. Water connected and electric available.