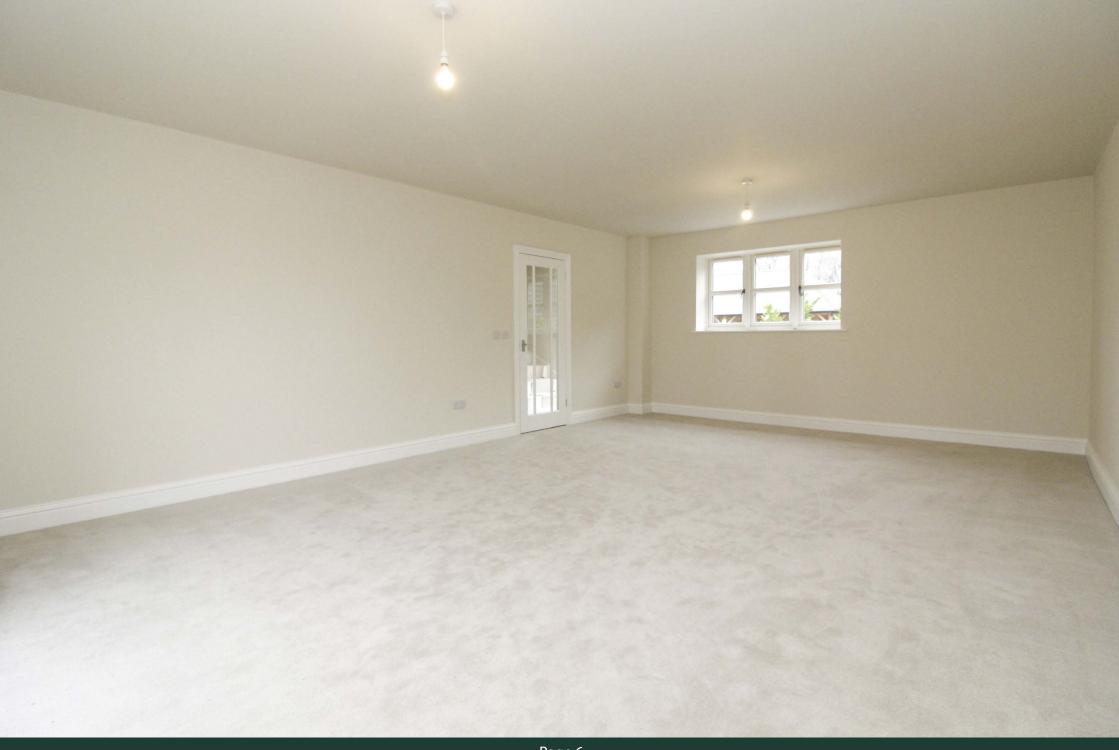

#### **Ground Floor**

The reception hall gives access to the living room which benefits from being dual aspect and has access into the rear garden through a set of French doors. From the living room and kitchen, you enjoy wonderful views over the adjoining farmland. The kitchen/breakfast room has been finished with a high-quality Howdens kitchen which benefits from quartz worktops, range cooker, Lomona appliances and underfloor heating. The kitchen opens onto the dining room with French doors leading to the rear garden. The ground floor accommodation is finished with a separate utility room next to the kitchen and downstairs W/C.