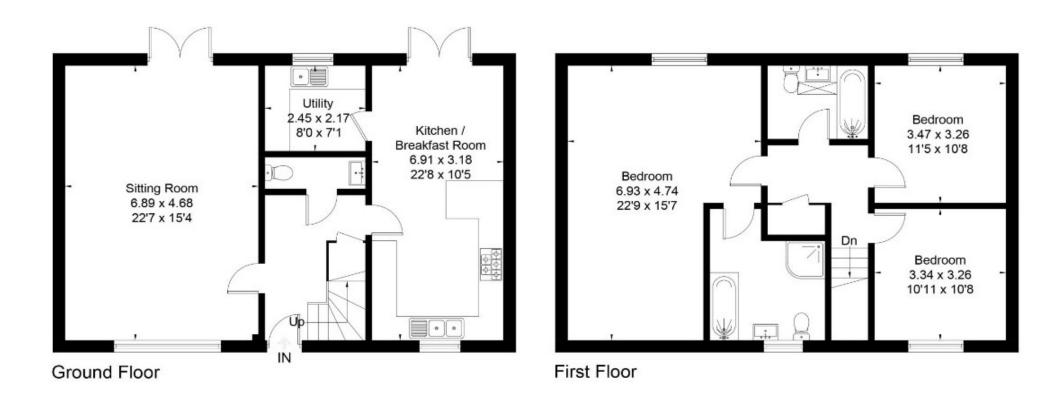

#### **Ground Floor**

The reception hall gives access to the living room which benefits from being dual aspect and has access into the rear garden through a set of French doors. From the living room and kitchen, you enjoy wonderful views over the adjoining farmland. The kitchen/breakfast room has been finished with a high-quality Howdens kitchen which benefits from quartz worktops, range cooker, Lomona appliances and underfloor heating. The kitchen opens onto the dining room with French doors leading to the rear garden. The ground floor accommodation is finished with a separate utility room next to the kitchen and downstairs W/C.

#### First Floor

The first floor offers three well sized bedrooms. All bedrooms offer wonderful views, and the main bedroom offers plenty of space for storage. Both bathrooms have been finished to a high standard with the main bathroom offering a sink, toilet, and bath with shower overhead. The en-suite which is off the

main bedroom offers sink, toilet, bath and shower with thermostatic shower controls, chrome taps and showerhead.