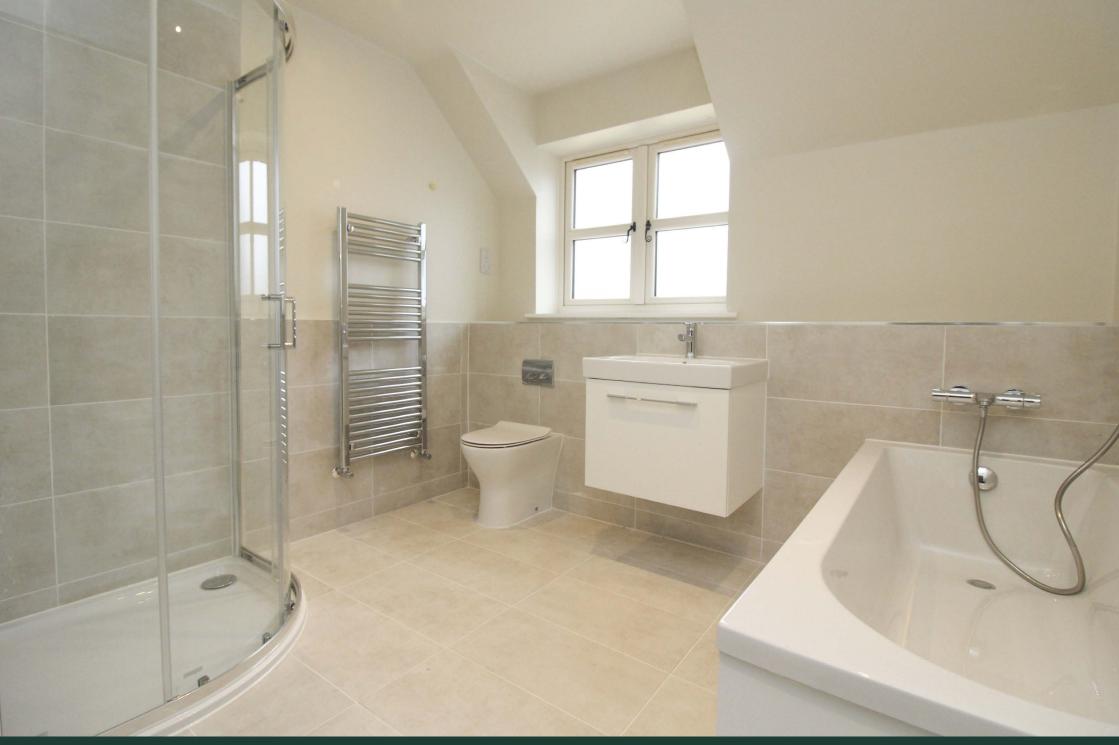

#### First Floor

The first floor offers three well sized bedrooms. All bedrooms offer wonderful views, and the main bedroom offers plenty of space for storage. Both bathrooms have been finished to a high standard with the main bathroom offering a sink, toilet, and bath with shower overhead. The en-suite which is off the

main bedroom offers sink, toilet, bath and shower with thermostatic shower controls, chrome taps and showerhead.