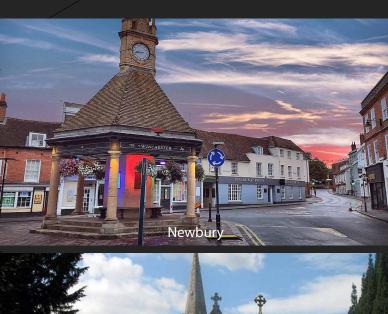

The house is conveniently located for road links (A34, M4, M3) and rail commuting. Basingstoke is only 11 miles away with a mainline station to London, Waterloo in 45 minutes. Newbury and Reading are only 6 miles and 17 miles distant with stations servicing London, Paddington in about 55 and 30 minutes respectively.

Headley itself has a village shop and post office while the popular village of Kingsclere is only 3.5 miles away offering more varied facilities. Both Newbury and Basingstoke offer larger commercial and entertainment facilities. The surrounding countryside is renowned for its excellent walking and riding, in particular nearby Ashford Hill Woods and Meadow are a Site of Special Scientific Interest.