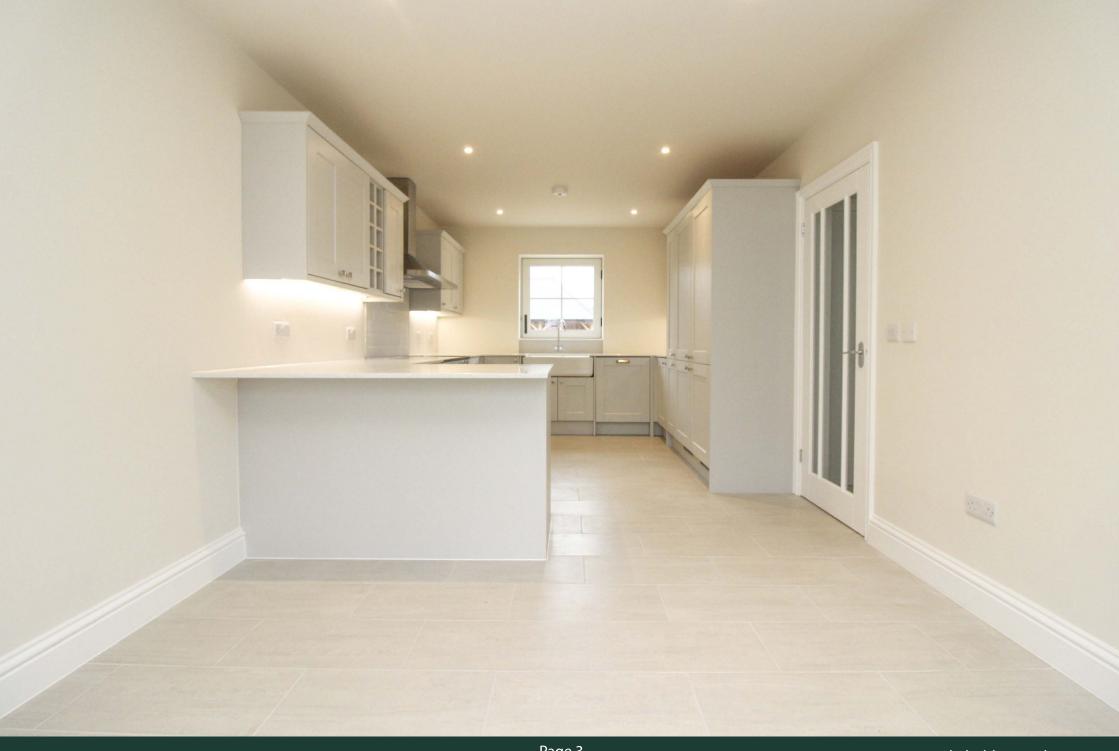

#### **Ground Floor**

The reception hall gives access to the living room which benefits from being dual aspect and has access into the rear garden through a set of French doors. From the living room and kitchen, you enjoy wonderful views over the adjoining farmland. The kitchen/breakfast room has been finished with a high-quality Howdens kitchen which benefits from quartz worktops, range cooker, Lomona appliances and underfloor heating. The kitchen opens onto the dining room with French doors leading to the rear garden. The ground floor accommodation is finished with a separate utility room next to the kitchen and downstairs W/C.