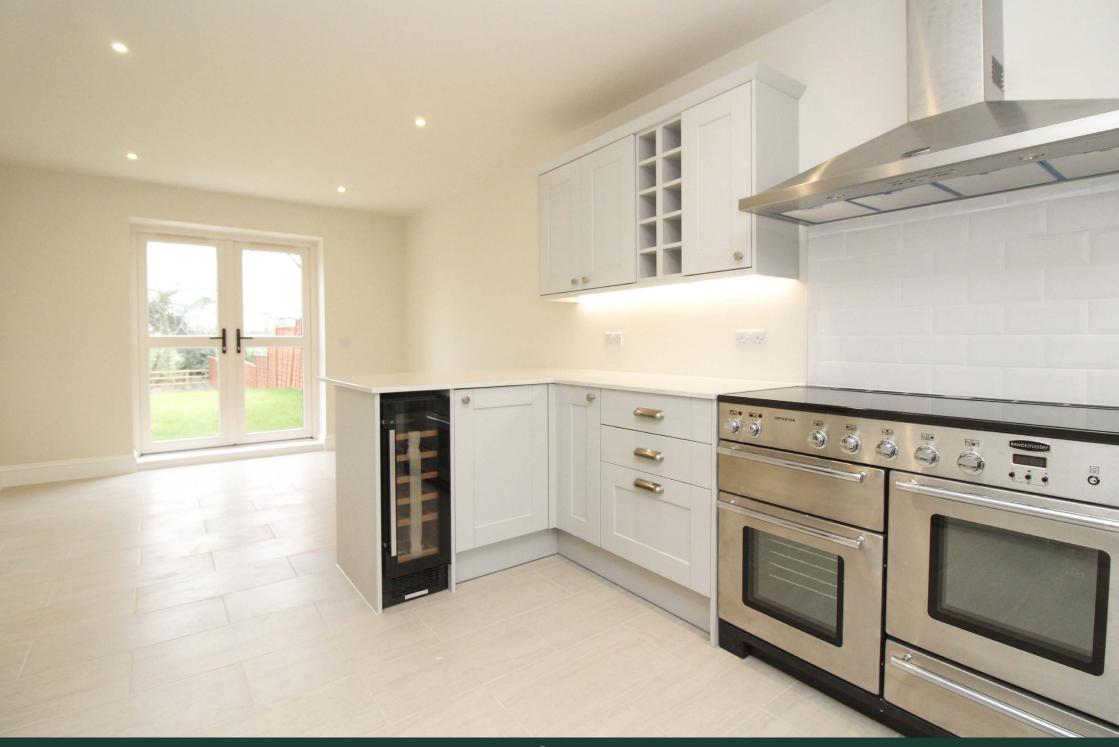

#### **Ground Floor**

The reception hall gives access to the living room which benefits from being dual aspect and has access into the rear garden through a set of French doors. From the living room and kitchen, you enjoy wonderful views over the adjoining farmland. The kitchen/breakfast room has been finished with a high-quality Howdens kitchen which benefits from quartz worktops, range cooker, Lomona appliances and underfloor heating. The kitchen opens onto the dining room with French doors leading to the rear garden. The ground floor accommodation is finished with a separate utility room next to the kitchen and downstairs W/C.