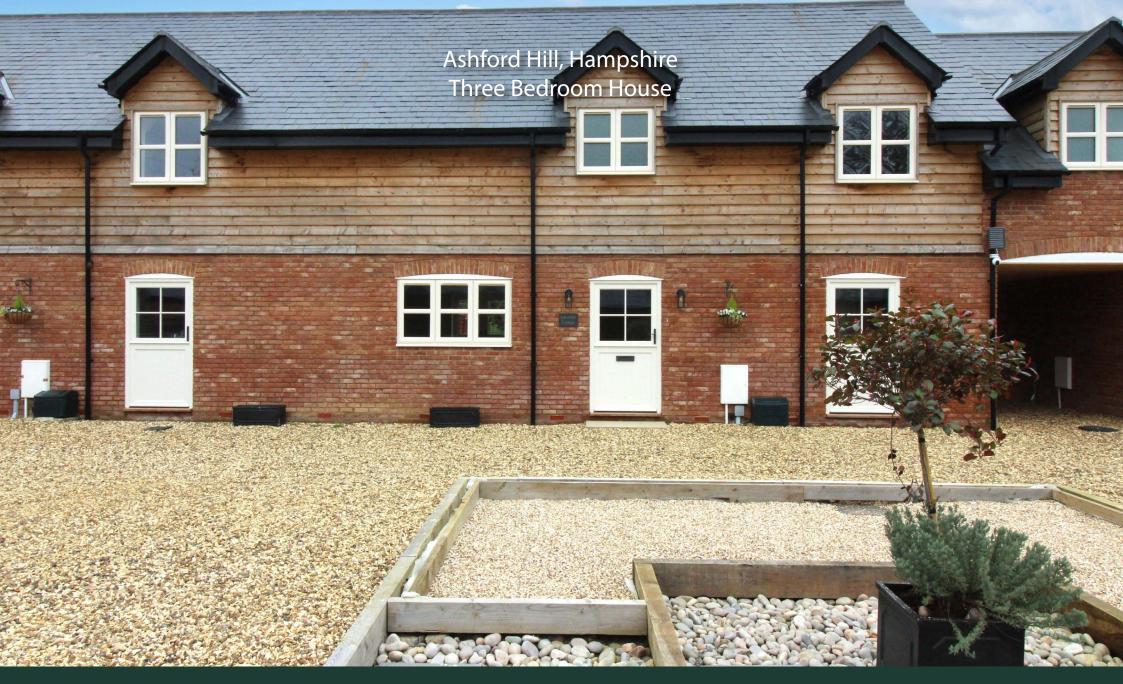

## Lavender Cottage, Ram Alley, Ashford Hill, Hampshire, RG19 8AY

## The Property

Situated within an exclusive development of four new build houses, Lavender Cottage has been finished to a high standard and offers wonderful countryside views. Benefits to this property include three bedrooms, two bathrooms, off road parking and spacious accommodation throughout.

#### Outside

Outside the front of the property a gravel courtyard provides off road parking for two vehicles and leads to a newly created cart shed. An electric charging station has been installed and wiring installed to the front of the property should an extra charger be required. The rear gardens are split between lawned garden with a porcelain terrace and a wildflower area with a post and rail boundary overlooking farmland.