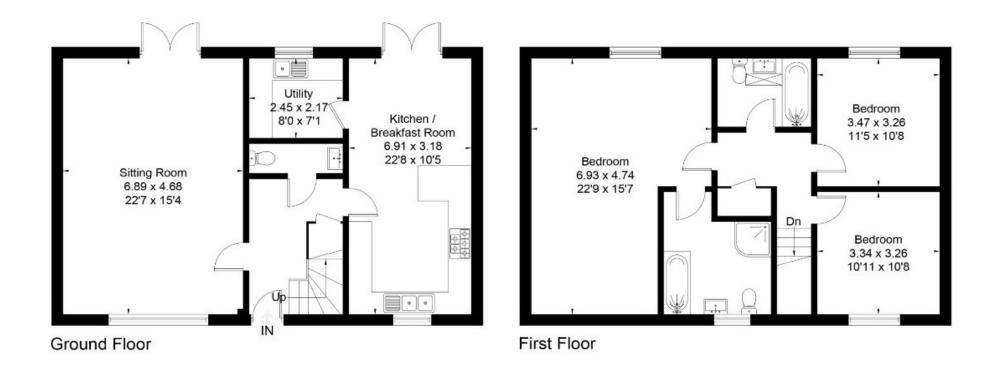

#### **Ground Floor**

The reception hall gives access to the living room which benefits from being dual aspect and has access into the rear garden through a set of French doors. From the living room and kitchen, you enjoy wonderful views over the adjoining farmland. The kitchen/breakfast room has been finished with a high-quality Howdens kitchen which benefits from quartz worktops, range cooker, Lomona appliances and underfloor heating. The kitchen opens onto the dining room with French doors leading to the rear garden. The ground floor accommodation is finished with a separate utility room next to the kitchen and downstairs W/C.

#### First Floor

The first floor offers three well sized bedrooms. All bedrooms offer wonderful views, and the main bedroom offers plenty of space for storage. Both bathrooms have been finished to a high standard with the main bathroom offering a sink, toilet, and bath with shower overhead. The en-suite which is off the

main bedroom offers sink, toilet, bath and shower with thermostatic shower controls, chrome taps and showerhead.