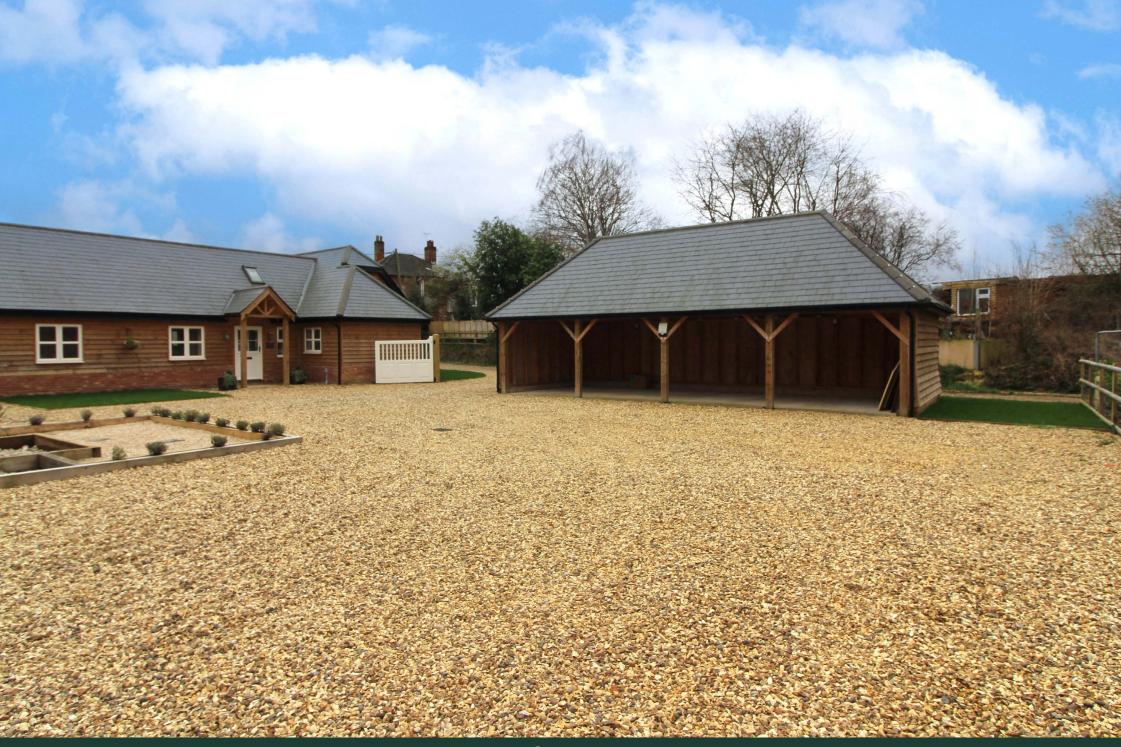

#### Outside

Outside the front of the property a gravel courtyard provides off road parking for two vehicles and leads to a newly created cart shed. An electric charging station has been installed and wiring installed to the front of the property should an extra charger be required. The rear gardens are split between lawned garden with a porcelain terrace and a wildflower area with a post and rail boundary overlooking farmland.