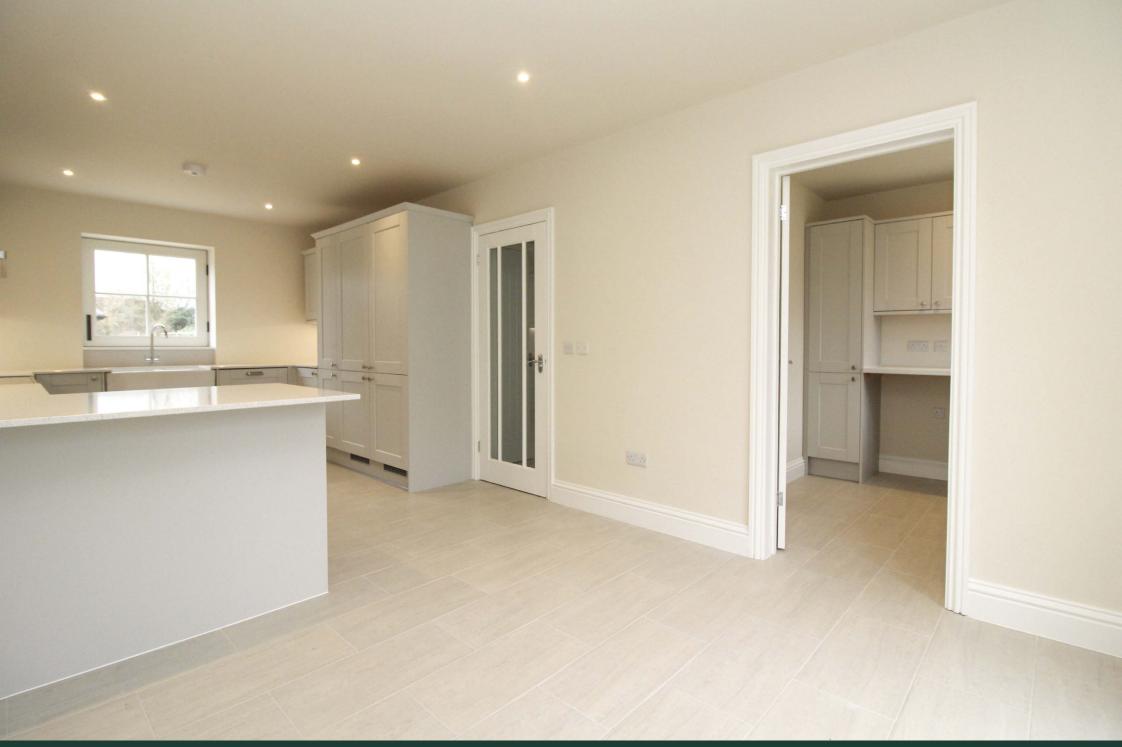

#### **Ground Floor**

The reception hall gives access to the living room which benefits from being dual aspect and has access into the rear garden through a set of French doors. From the living room and kitchen, you enjoy wonderful views over the adjoining farmland. The kitchen/breakfast room has been finished with a high-quality Howdens kitchen which benefits from quartz worktops, range cooker, Lomona appliances and underfloor heating. The kitchen opens onto the dining room with French doors leading to the rear garden. The ground floor accommodation is finished with a separate utility room next to the kitchen and downstairs W/C.