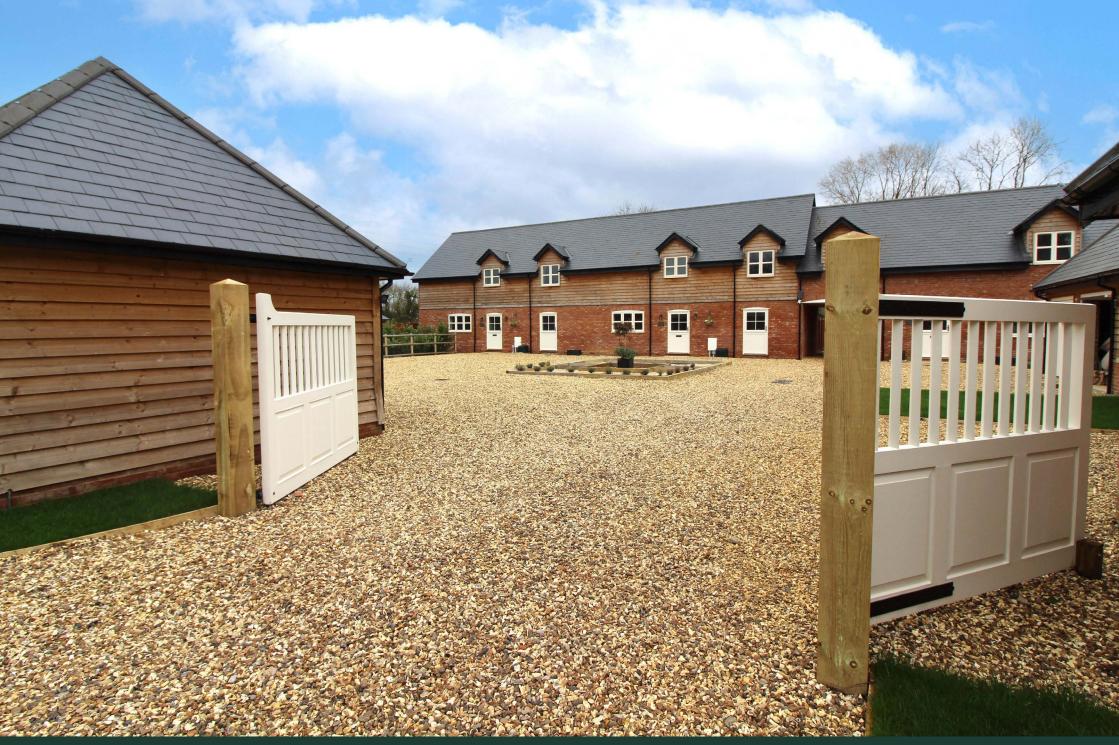

#### Outside

Outside the front of the property a gravel courtyard provides off road parking for two vehicles and leads to a newly created cart shed. An electric charging station has been installed and wiring installed to the front of the property should an extra charger be required. The rear gardens are split between lawned garden with a porcelain terrace and a wildflower area with a post and rail boundary overlooking farmland.