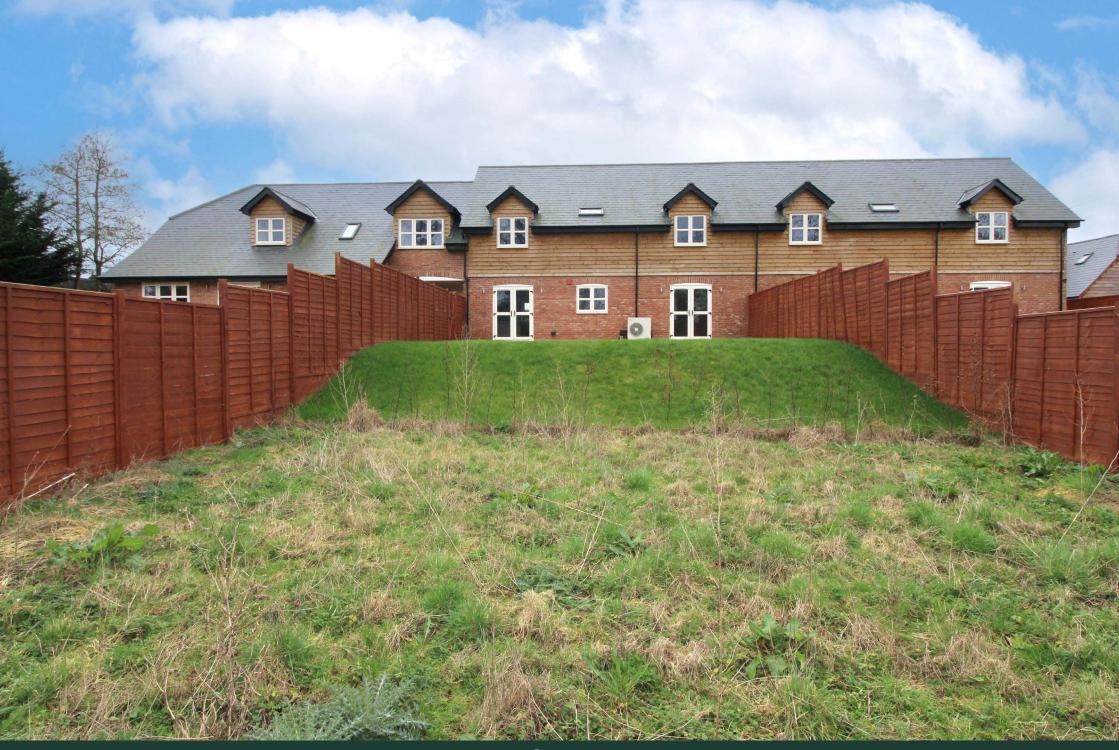

## The Property

Situated within an exclusive development of four new build houses, Lavender Cottage has been finished to a high standard and offers wonderful countryside views. Benefits to this property include three bedrooms, two bathrooms, off road parking and spacious accommodation throughout.

#### Outside

Outside the front of the property a gravel courtyard provides off road parking for two vehicles and leads to a newly created cart shed. An electric charging station has been installed and wiring installed to the front of the property should an extra charger be required. The rear gardens are split between lawned garden with a porcelain terrace and a wildflower area with a post and rail boundary overlooking farmland.