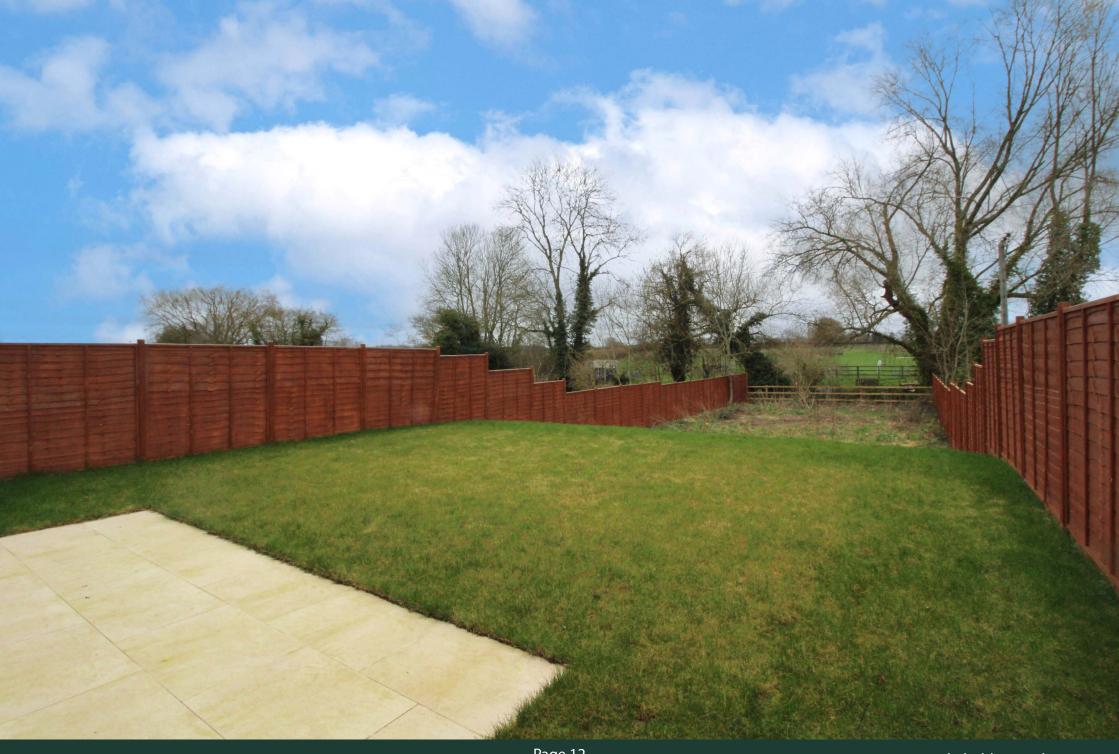

#### Outside

Outside the front of the property a gravel courtyard provides off road parking for two vehicles and leads to a newly created cart shed. An electric charging station has been installed and wiring installed to the front of the property should an extra charger be required. The rear gardens are split between lawned garden with a porcelain terrace and a wildflower area with a post and rail boundary overlooking farmland.