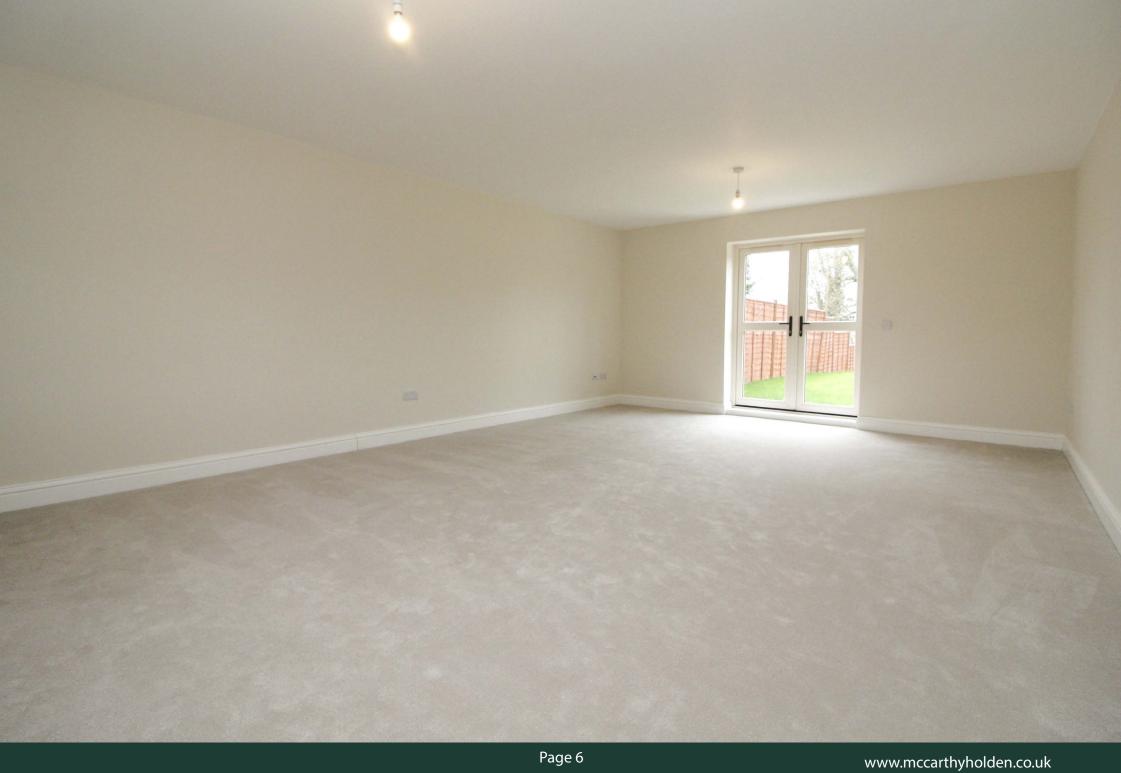

#### **Ground Floor**

The reception hall gives access to the living room which benefits from being dual aspect and has access into the rear garden through a set of French doors. From the living room and kitchen, you enjoy wonderful views over the adjoining farmland. The kitchen/breakfast room has been finished with a high-quality Howdens kitchen which benefits from quartz worktops, range cooker, Lomona appliances and underfloor heating. The kitchen opens onto the dining room with French doors leading to the rear garden. The ground floor accommodation is finished with a separate utility room next to the kitchen and downstairs W/C.