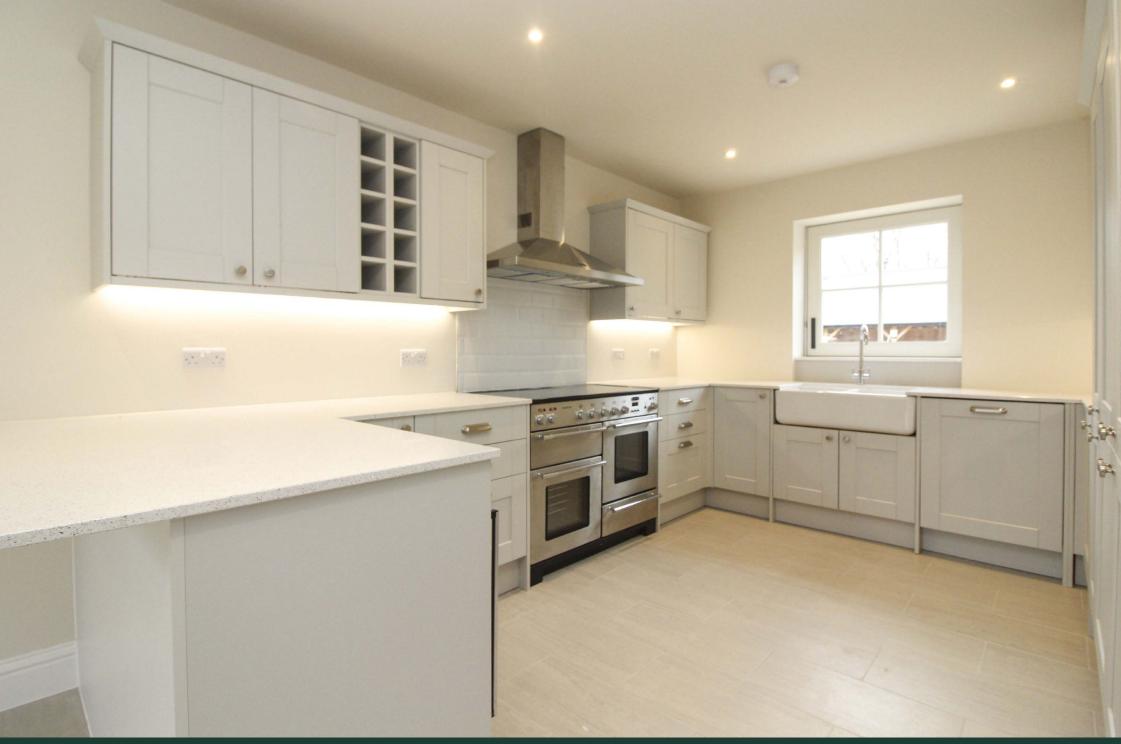

#### **Ground Floor**

The reception hall gives access to the living room which benefits from being dual aspect and has access into the rear garden through a set of French doors. From the living room and kitchen, you enjoy wonderful views over the adjoining farmland. The kitchen/breakfast room has been finished with a high-quality Howdens kitchen which benefits from quartz worktops, range cooker, Lomona appliances and underfloor heating. The kitchen opens onto the dining room with French doors leading to the rear garden. The ground floor accommodation is finished with a separate utility room next to the kitchen and downstairs W/C.