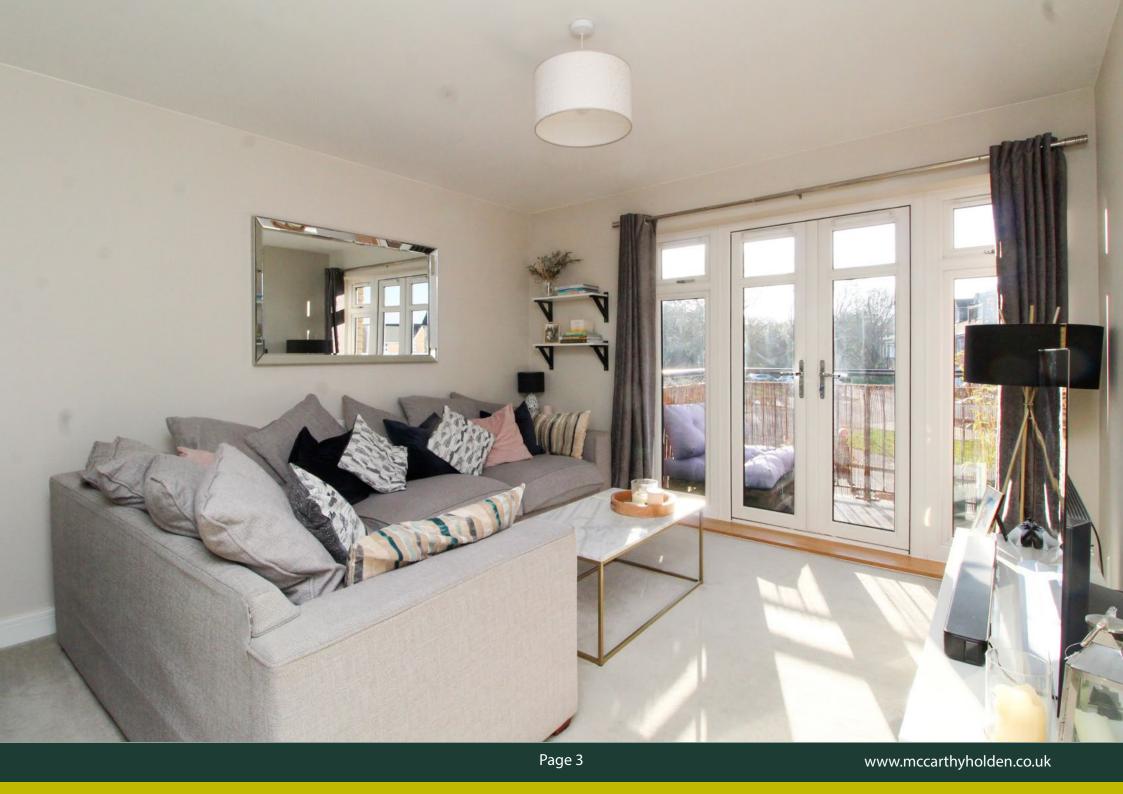

#### Accommodation

The entrance hallway has a double door storage cupboard and access doors to the majority of the accommodation.

The attractive living room has the benefit of double doors and side windows opening onto a southerly aspect balcony allowing light to floor the room.