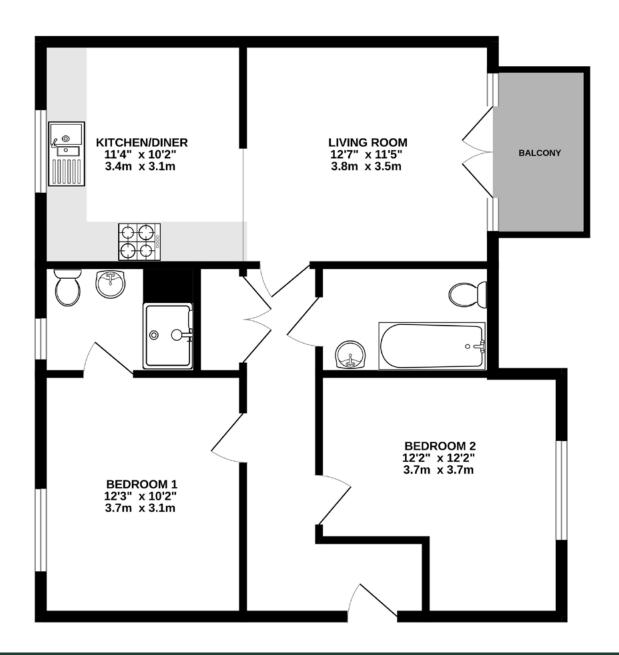

#### Accommodation

The entrance hallway has a double door storage cupboard and access doors to the majority of the accommodation.

The attractive living room has the benefit of double doors and side windows opening onto a southerly aspect balcony allowing light to floor the room.

The kitchen/diner leads off the living room and is fitted with a comprehensive range of contemporary floor and wall mounted units as well as integrated appliances including oven, hob and extractor fan.

Whilst bedroom one has an en-suite shower room there is also a separate bathroom and a second double bedroom.

#### Outside

Externally, the property has allocated parking and there is also visitors parking.

Additional Information

Service Charge is currently £145 per month Ground Rent is £275 per year There are 120 years remaining on the lease