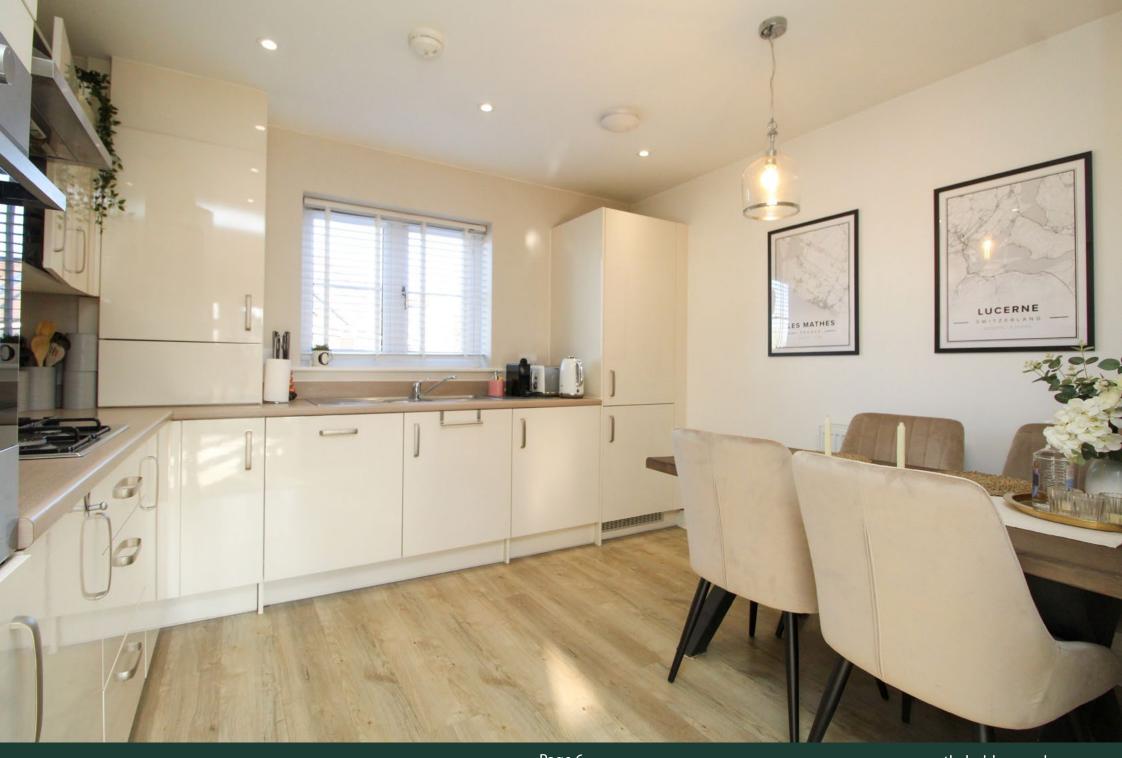

The kitchen/diner leads off the living room and is fitted with a comprehensive range of contemporary floor and wall mounted units as well as integrated appliances including oven, hob and extractor fan.