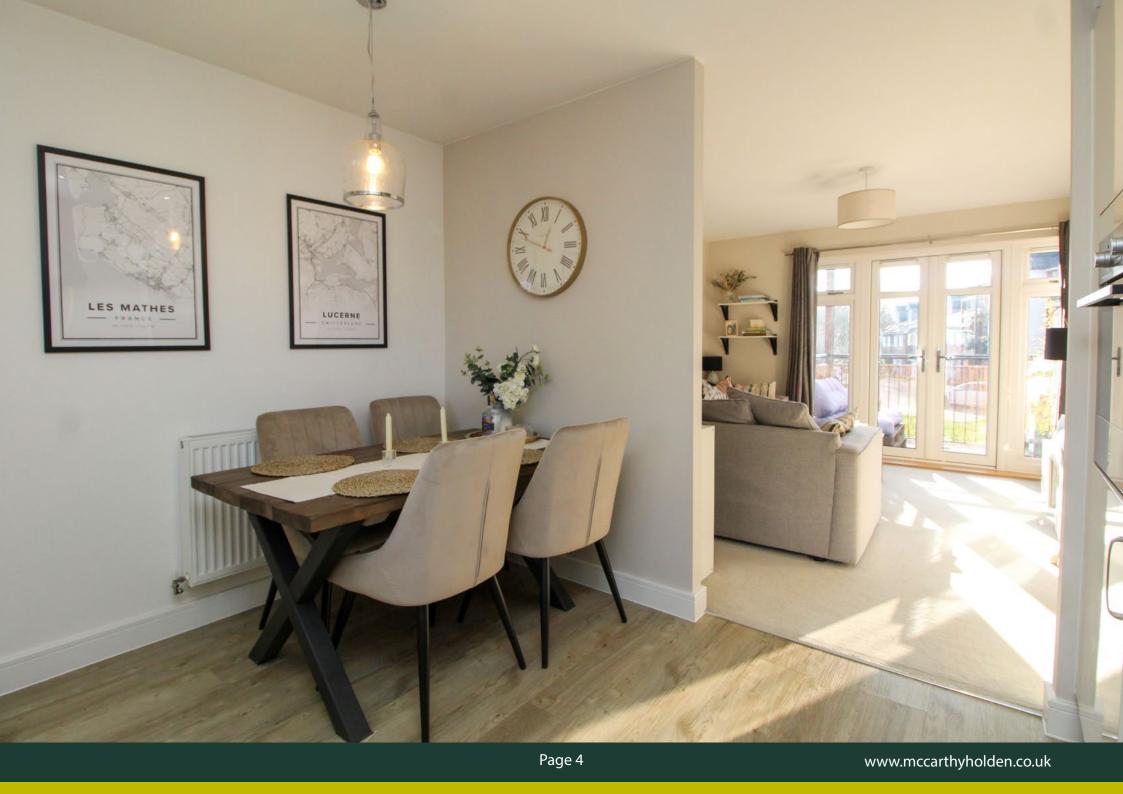

The kitchen/diner leads off the living room and is fitted with a comprehensive range of contemporary floor and wall mounted units as well as integrated appliances including oven, hob and extractor fan.