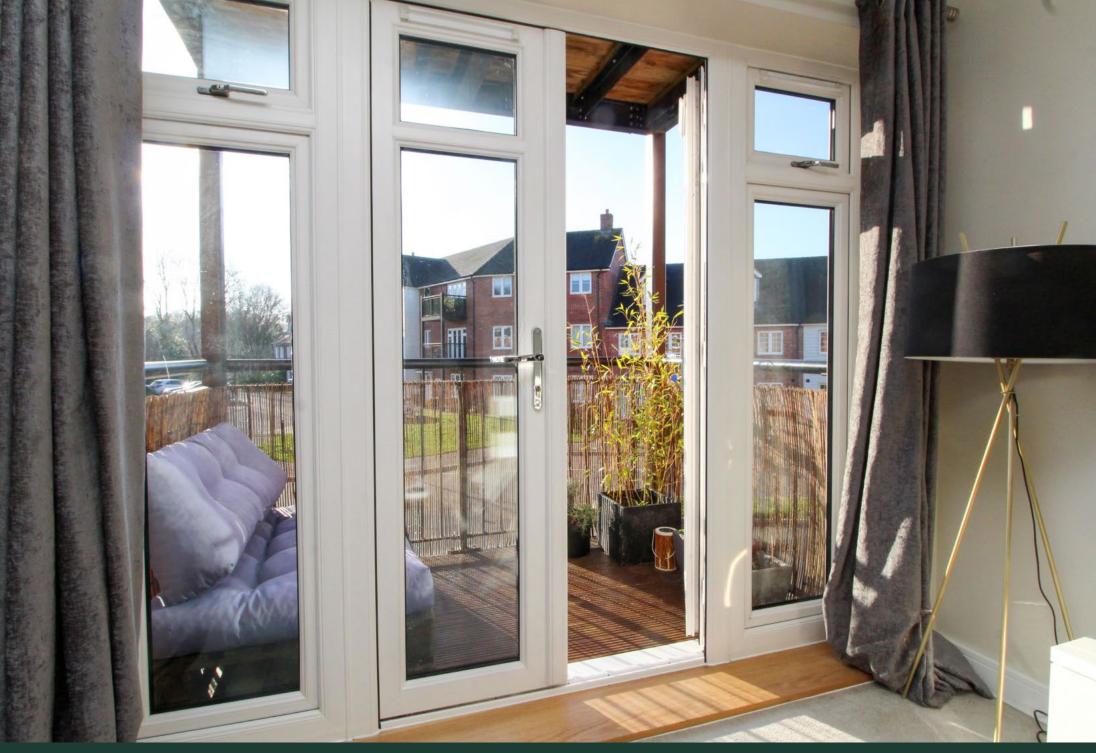

#### Accommodation

The entrance hallway has a double door storage cupboard and access doors to the majority of the accommodation.

The attractive living room has the benefit of double doors and side windows opening onto a southerly aspect balcony allowing light to floor the room.