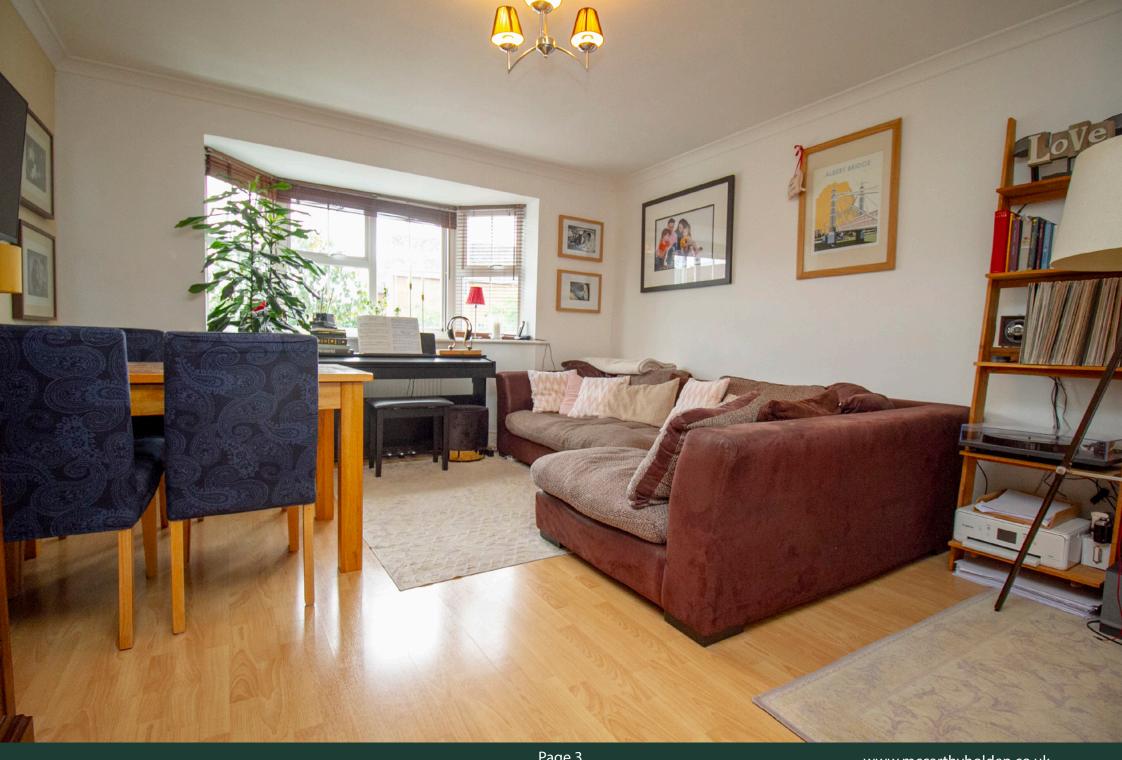

The light and airy living/dining room is spacious and accessed via the hallway. The kitchen is fitted with a range of eye and base level units and includes oven, hob, extractor fan, fridge, freezer and dishwasher.