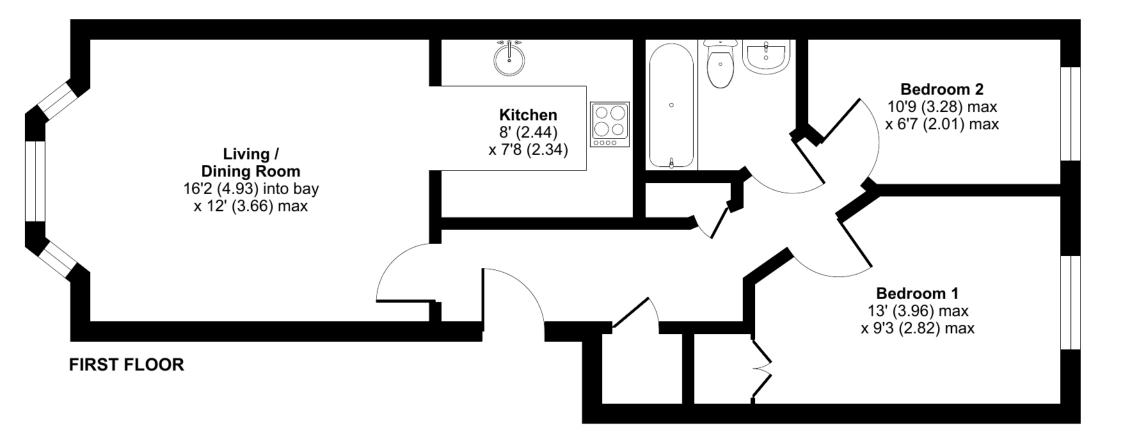

The light and airy living/dining room is spacious and accessed via the hallway. The kitchen is fitted with a range of eye and base level units and includes oven, hob, extractor fan, fridge, freezer and dishwasher.

Bedroom one is a good sized double room and benefits from fitted wardrobes. Bedroom two and the family bathroom can be accessed off the hallway.

The property also benefits from allocated parking and a garage.

## Marrow Meade, Fleet, GU51

Approximate Area = 575 sq ft / 53.4 sq m For identification only - Not to scale