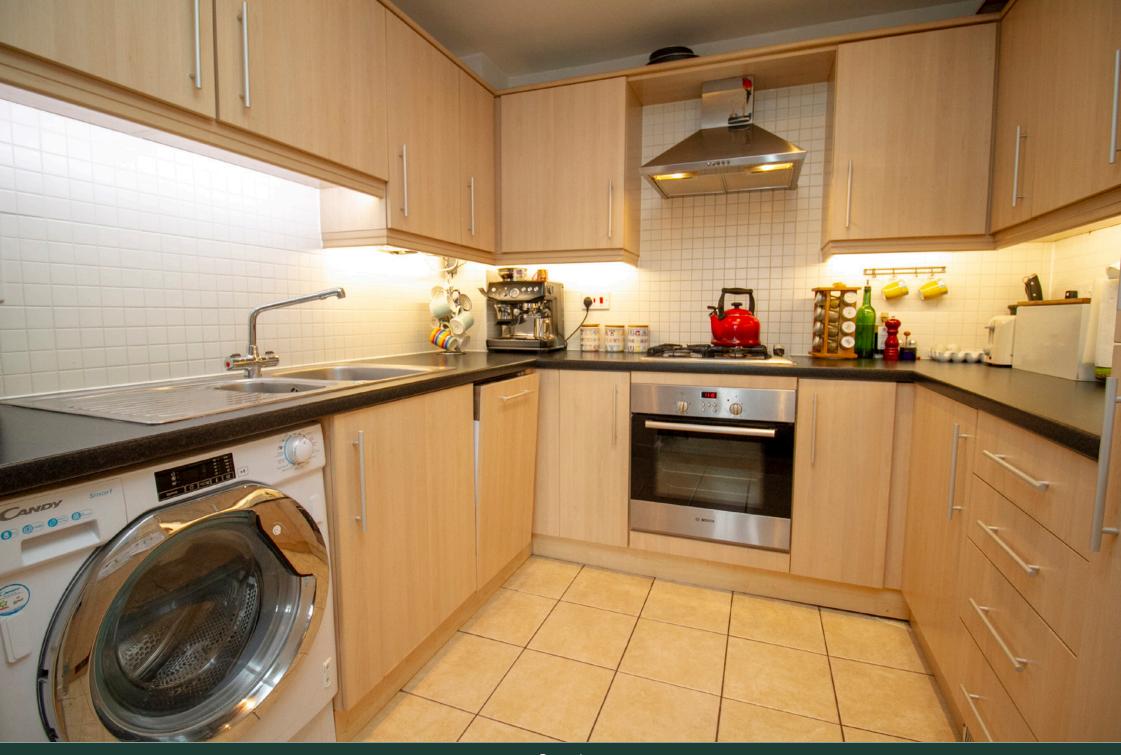

The light and airy living/dining room is spacious and accessed via the hallway. The kitchen is fitted with a range of eye and base level units and includes oven, hob, extractor fan, fridge, freezer and dishwasher.