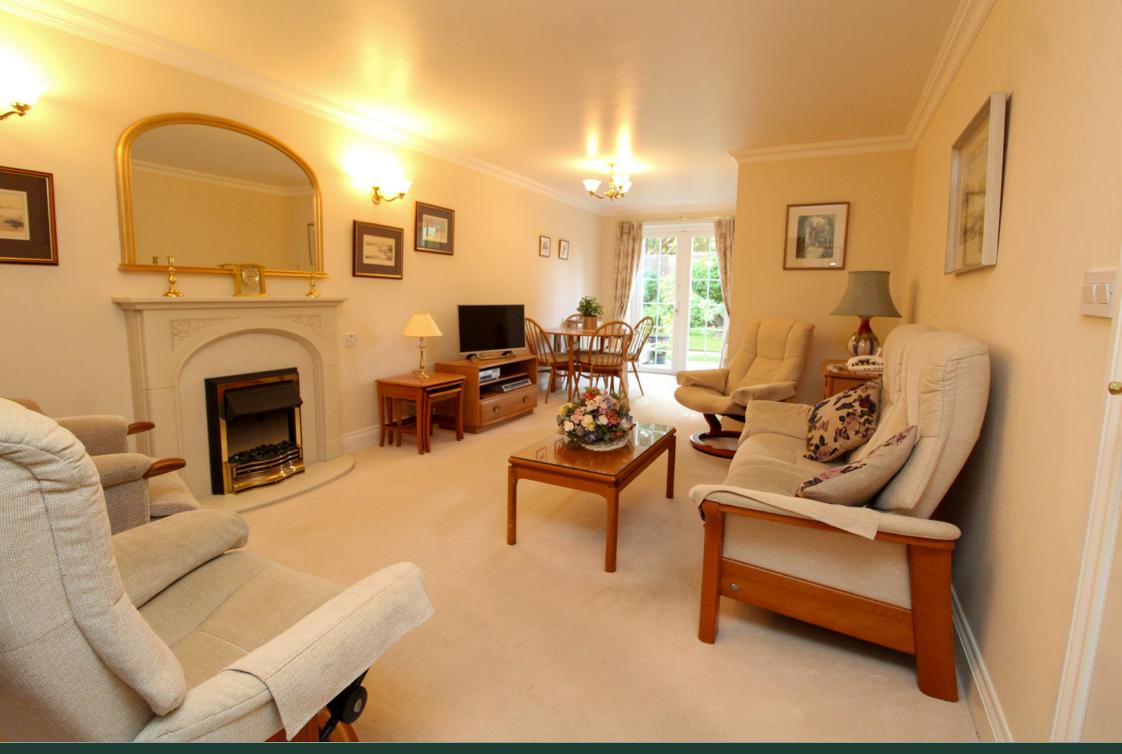

#### Accommodation

The accommodation comprises an entrance hallway, lovely living room with feature fireplace and French style doors opening onto a paved patio area.

The kitchen leads off the living room and is fitted with eye and base level units and includes oven, hob, extractor fan, fridge, freezer, microwave and dishwasher.