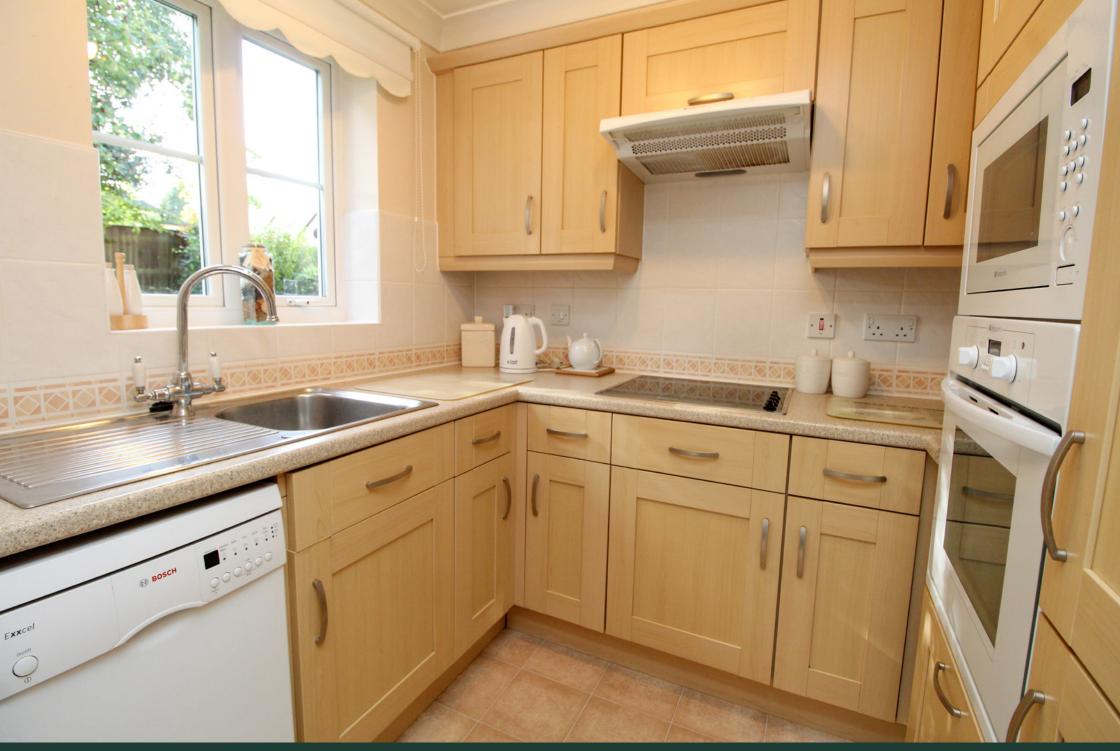

#### Accommodation

The accommodation comprises an entrance hallway, lovely living room with feature fireplace and French style doors opening onto a paved patio area.

The kitchen leads off the living room and is fitted with eye and base level units and includes oven, hob, extractor fan, fridge, freezer, microwave and dishwasher.