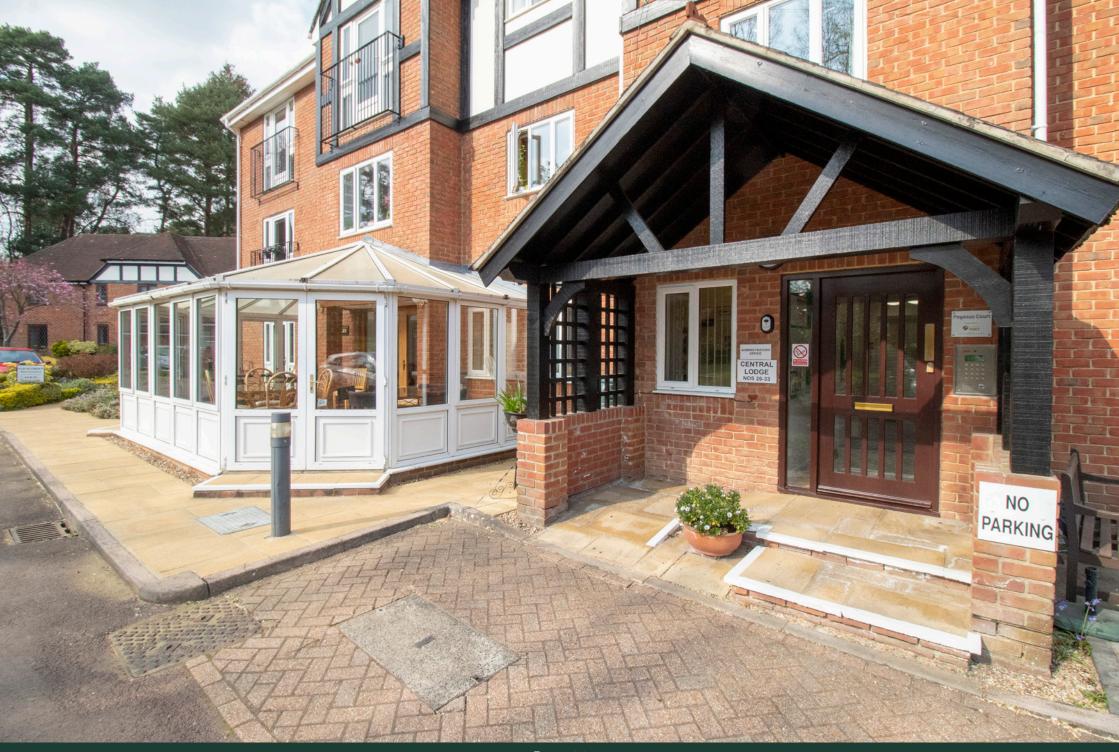

#### The Property

A two bedroom first floor apartment situated within Pegasus Court, a popular development for those aged 55 and over.

In addition there is a stairlift to the apartment.

All residents have access to the communal lounge, laundry and parking. There is also a delightful conservatory as well as guest suite.

#### Outside

Externally, the property benefits from use of the communal grounds which are predominantly laid to lawn with mixed stock and shrub borders.