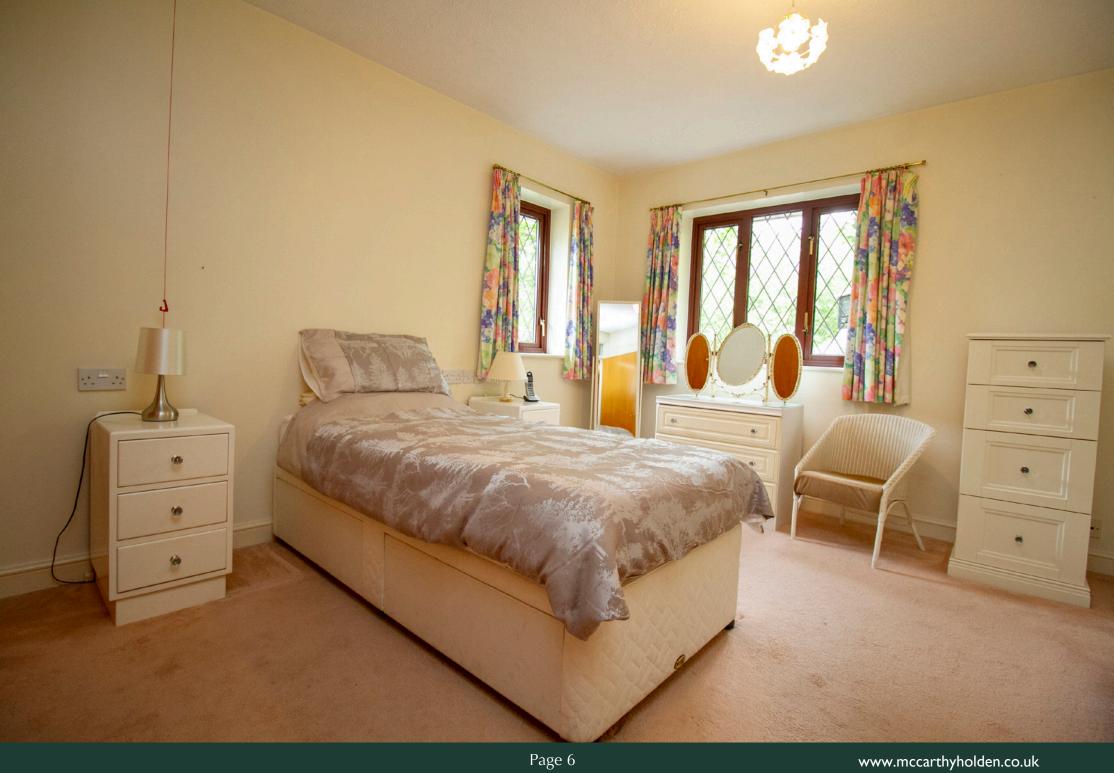

#### Accommodation

The accommodation comprises two bedrooms (both benefitting from built-in wardrobes), shower room, dual aspect living room and kitchen with a range of units, oven, hob, extractor, fridge, freezer and washing machine.