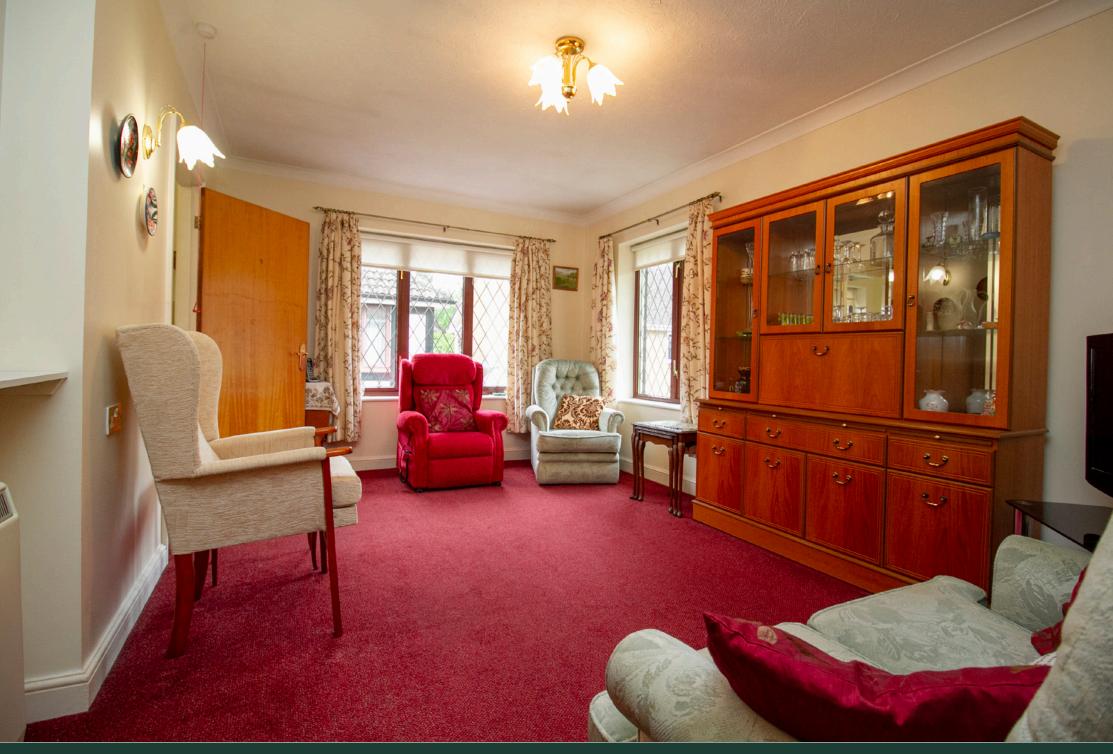

#### Accommodation

The accommodation comprises two bedrooms (both benefitting from built-in wardrobes), shower room, dual aspect living room and kitchen with a range of units, oven, hob, extractor, fridge, freezer and washing machine.

In addition there is a stairlift to the apartment.

All residents have access to the communal lounge, laundry and parking. There is also a delightful conservatory as well as guest suite.