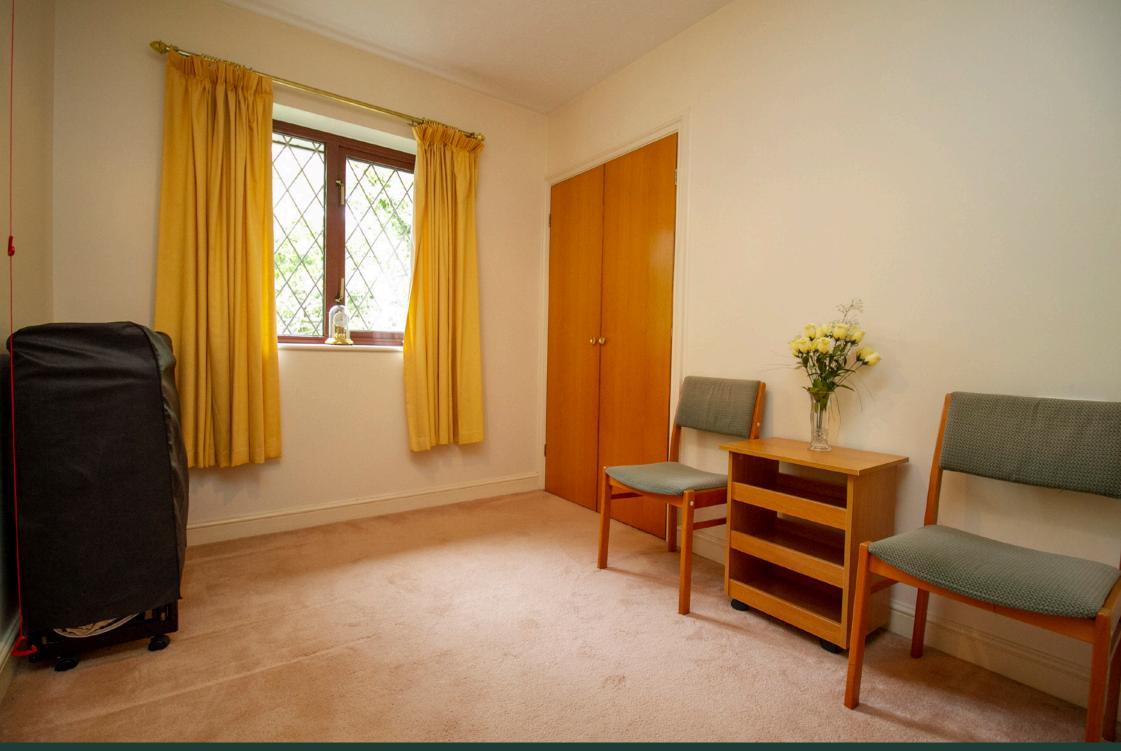

#### Accommodation

The accommodation comprises two bedrooms (both benefitting from built-in wardrobes), shower room, dual aspect living room and kitchen with a range of units, oven, hob, extractor, fridge, freezer and washing machine.