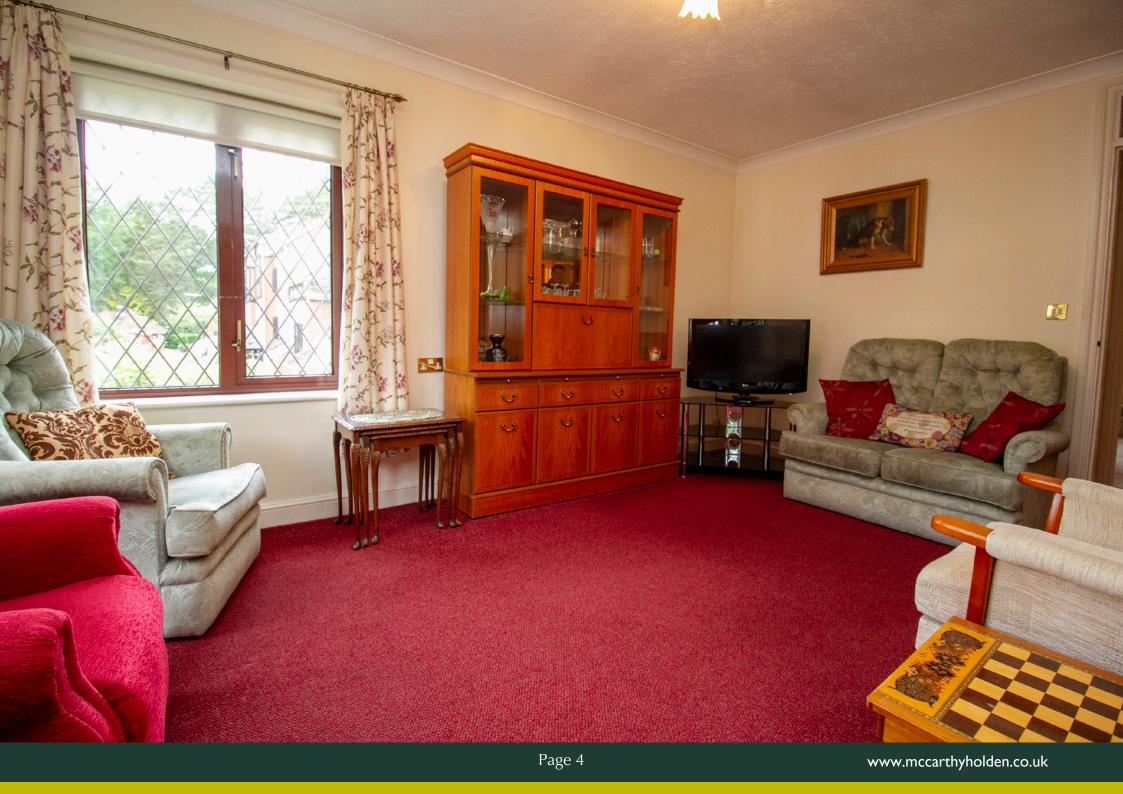

#### Accommodation

The accommodation comprises two bedrooms (both benefitting from built-in wardrobes), shower room, dual aspect living room and kitchen with a range of units, oven, hob, extractor, fridge, freezer and washing machine.

In addition there is a stairlift to the apartment.

All residents have access to the communal lounge, laundry and parking. There is also a delightful conservatory as well as guest suite.