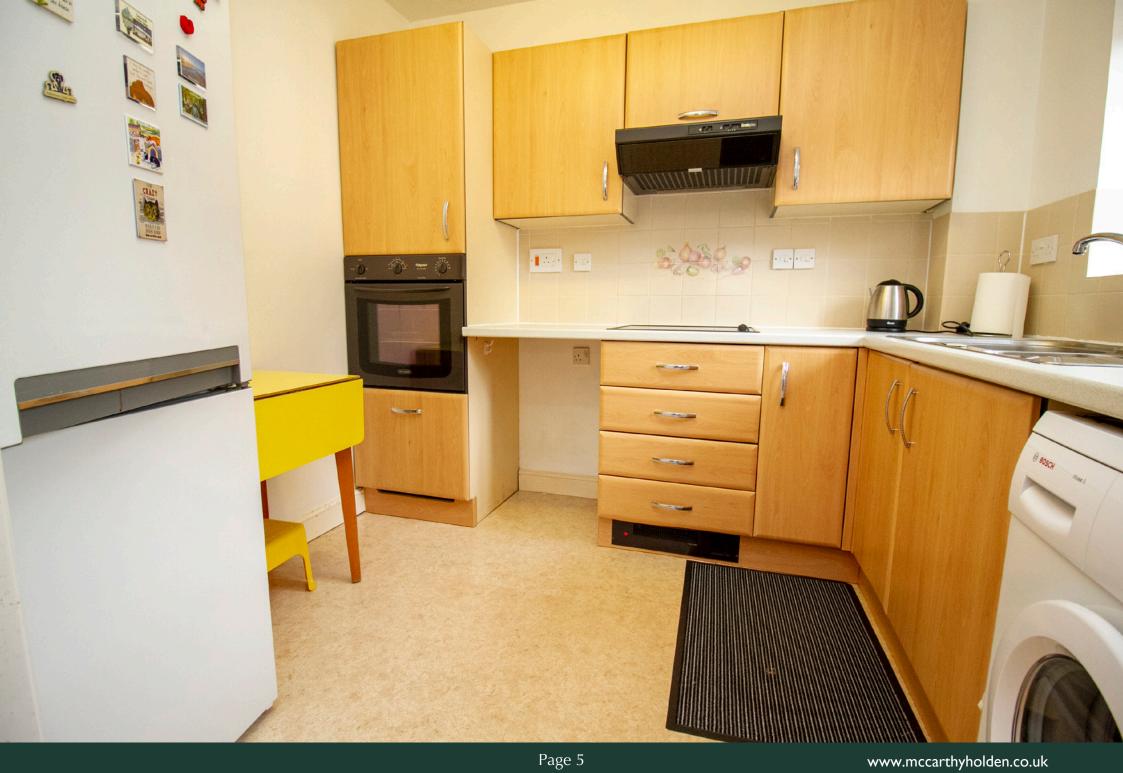

#### Accommodation

The accommodation comprises two bedrooms (both benefitting from built-in wardrobes), shower room, dual aspect living room and kitchen with a range of units, oven, hob, extractor, fridge, freezer and washing machine.