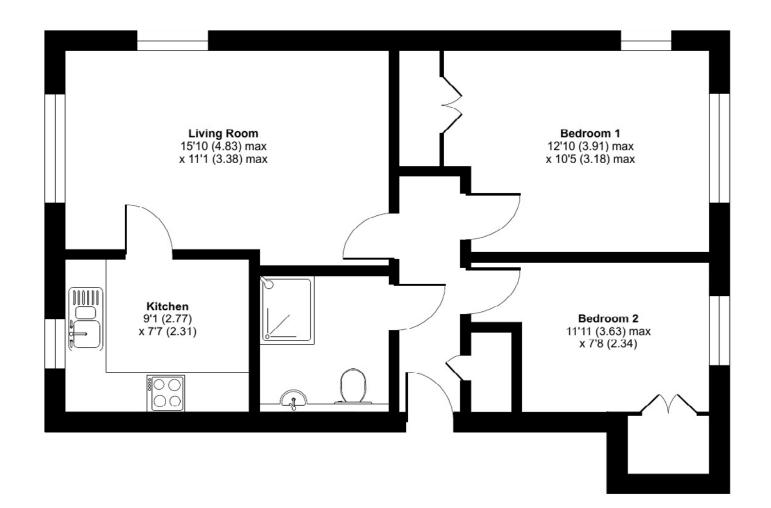

## Pegasus Court, Fleet, GU51

Approximate Area = 591 sq ft / 54.9 sq m For identification only - Not to scale

RICS Certified Property Measurer Floor plan produced in accordance with RICS Property Measurement Standards incorporating International Property Measurement Standards (IPMS2 Residential). © ntchecom 2023. Produced for McCarthy Holden. REF: 986853