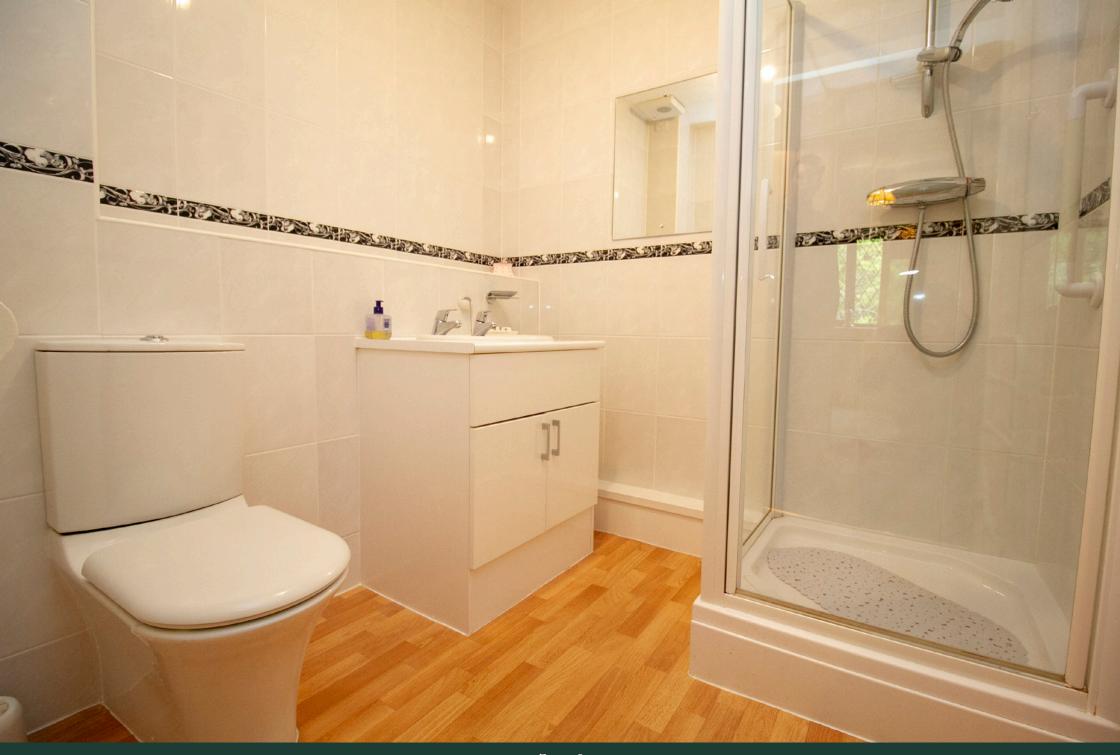

#### Accommodation

The accommodation comprises two bedrooms (both benefitting from built-in wardrobes), shower room, dual aspect living room and kitchen with a range of units, oven, hob, extractor, fridge, freezer and washing machine.