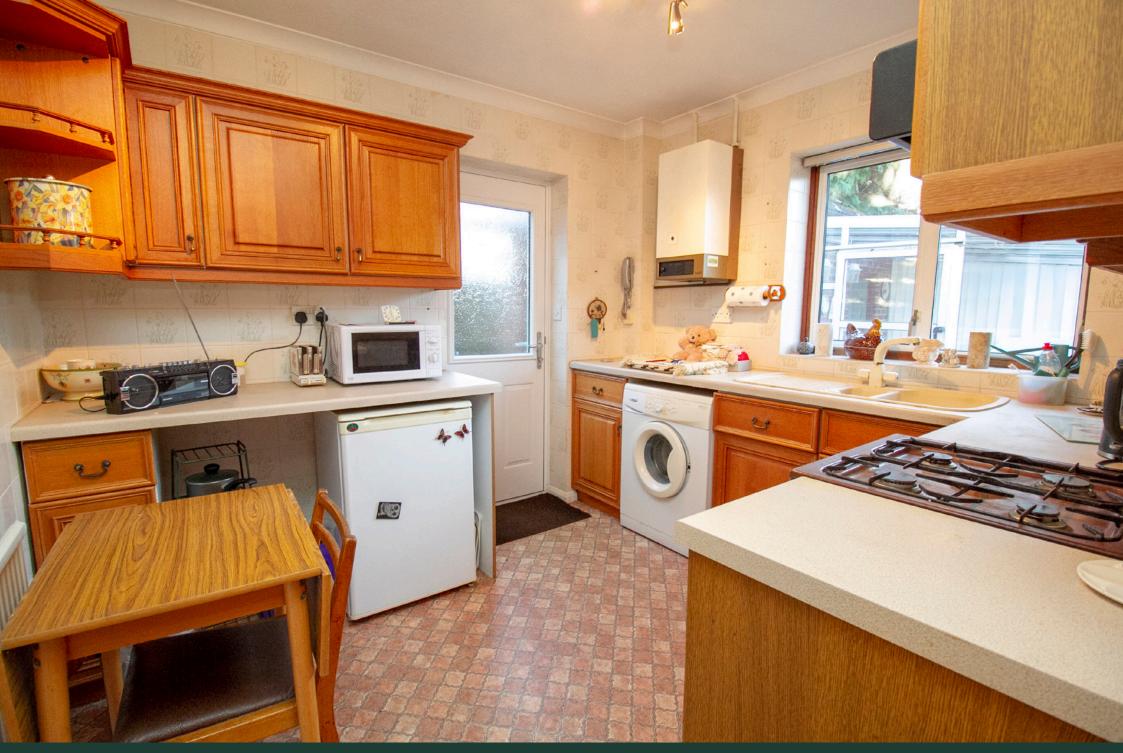

#### Accommodation

The bungalow sits on a generous plot with accommodation including a front aspect living room with feature fireplace housing gas fire, rear aspect kitchen with eye and base level units plus a door giving access to the side of the property and a study/bedroom 3. There are two double bedrooms, one of which is rear aspect with a storage cupboard and the other is front aspect with a range of fitted furniture. The bathroom is fitted with a three piece suite including a shower over the bath.