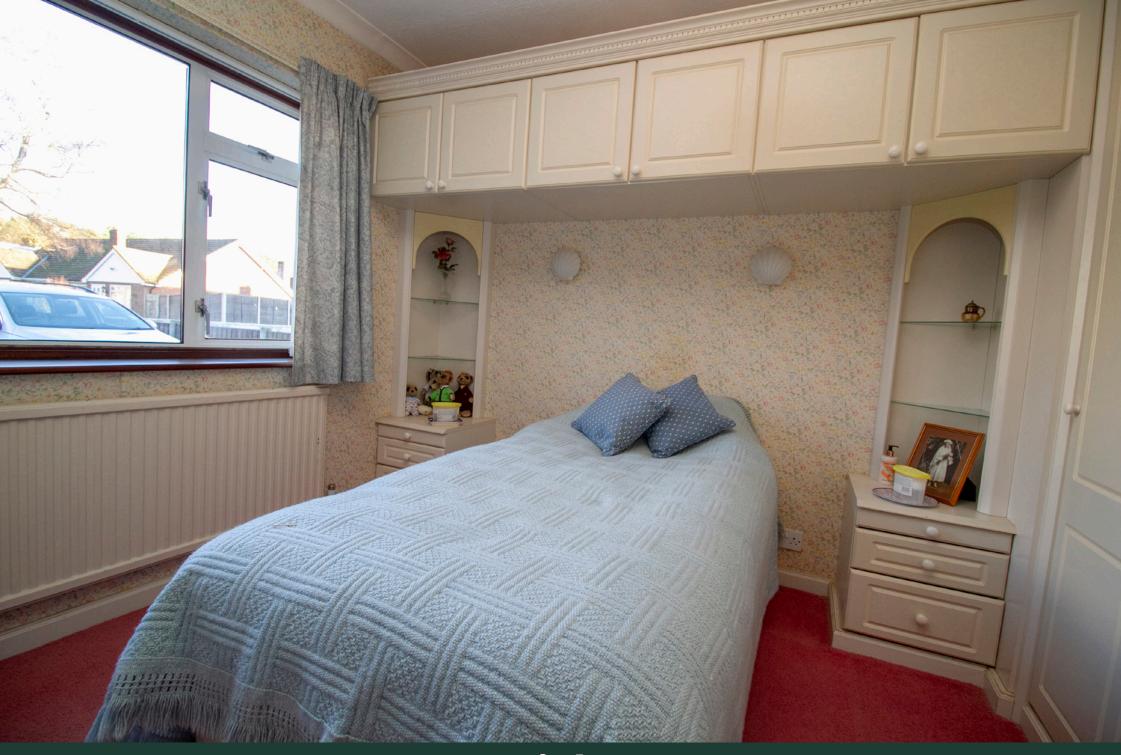

#### Accommodation

The bungalow sits on a generous plot with accommodation including a front aspect living room with feature fireplace housing gas fire, rear aspect kitchen with eye and base level units plus a door giving access to the side of the property and a study/bedroom 3. There are two double bedrooms, one of which is rear aspect with a storage cupboard and the other is front aspect with a range of fitted furniture. The bathroom is fitted with a three piece suite including a shower over the bath.