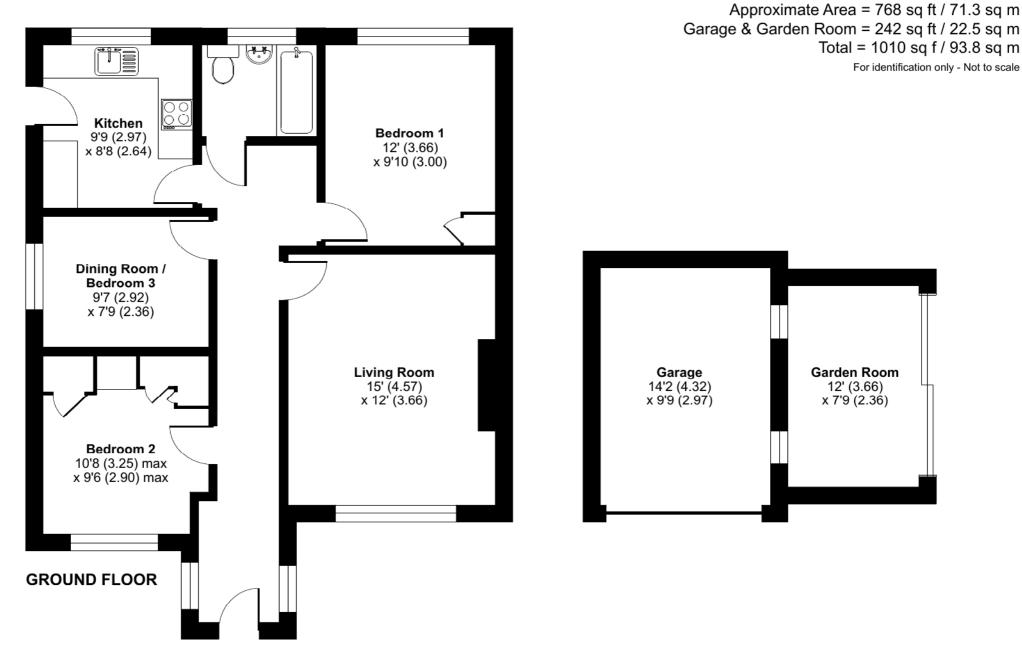

## Burns Avenue, Church Crookham, Fleet, GU52

Certified Property Measurer Floor plan produced in accordance with RICS Property Measurement Standards incorporating International Property Measurement Standards (IPMS2 Residential). © nichecom 2022. Produced for McCarthy Holden. REF: 937089