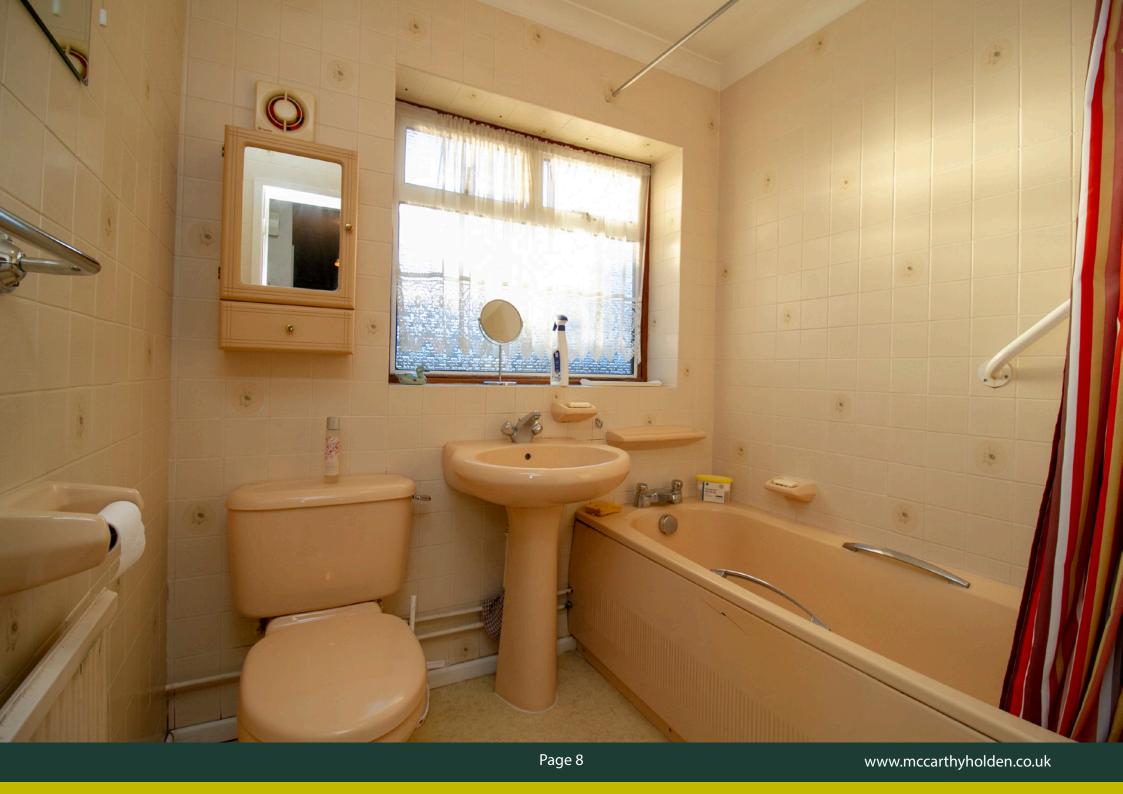

#### Accommodation

The bungalow sits on a generous plot with accommodation including a front aspect living room with feature fireplace housing gas fire, rear aspect kitchen with eye and base level units plus a door giving access to the side of the property and a study/bedroom 3. There are two double bedrooms, one of which is rear aspect with a storage cupboard and the other is front aspect with a range of fitted furniture. The bathroom is fitted with a three piece suite including a shower over the bath.