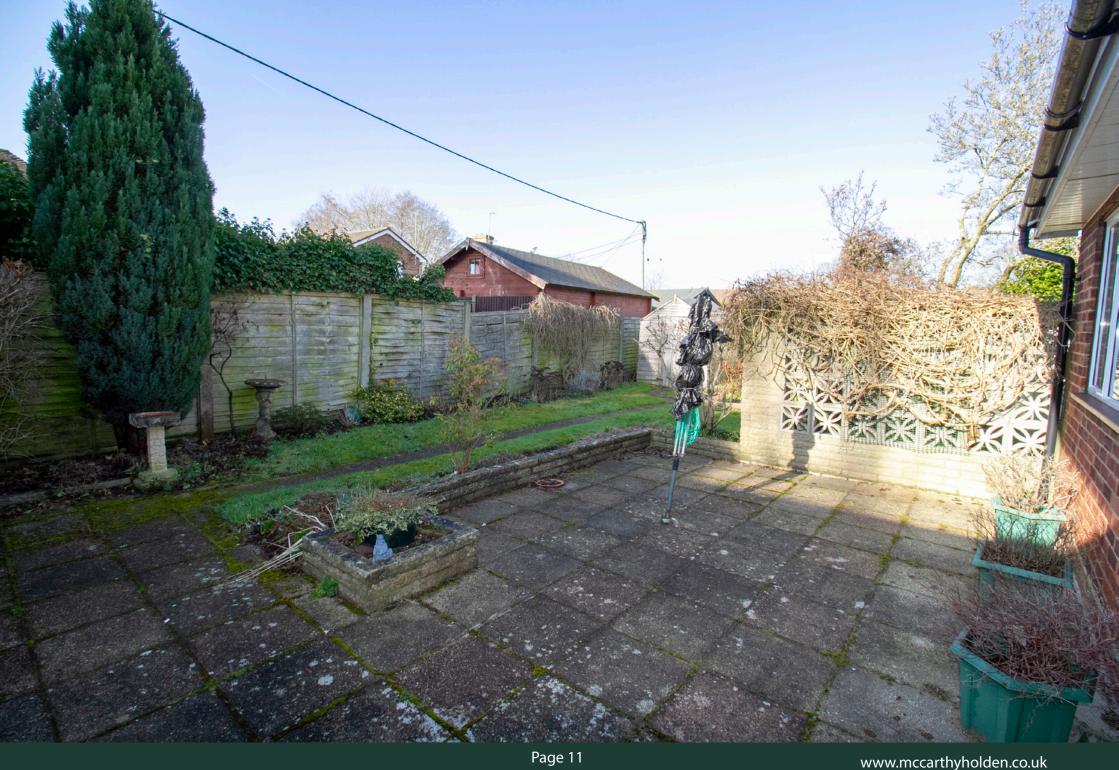

#### Outside

a good size lawn and driveway giving side access to road. There are regular trains to London Waterloo the garage. The enclosed rear garden is laid with a mixture of patio and lawn with a selection of borders and planting. There is also a garden room attached to the garage.