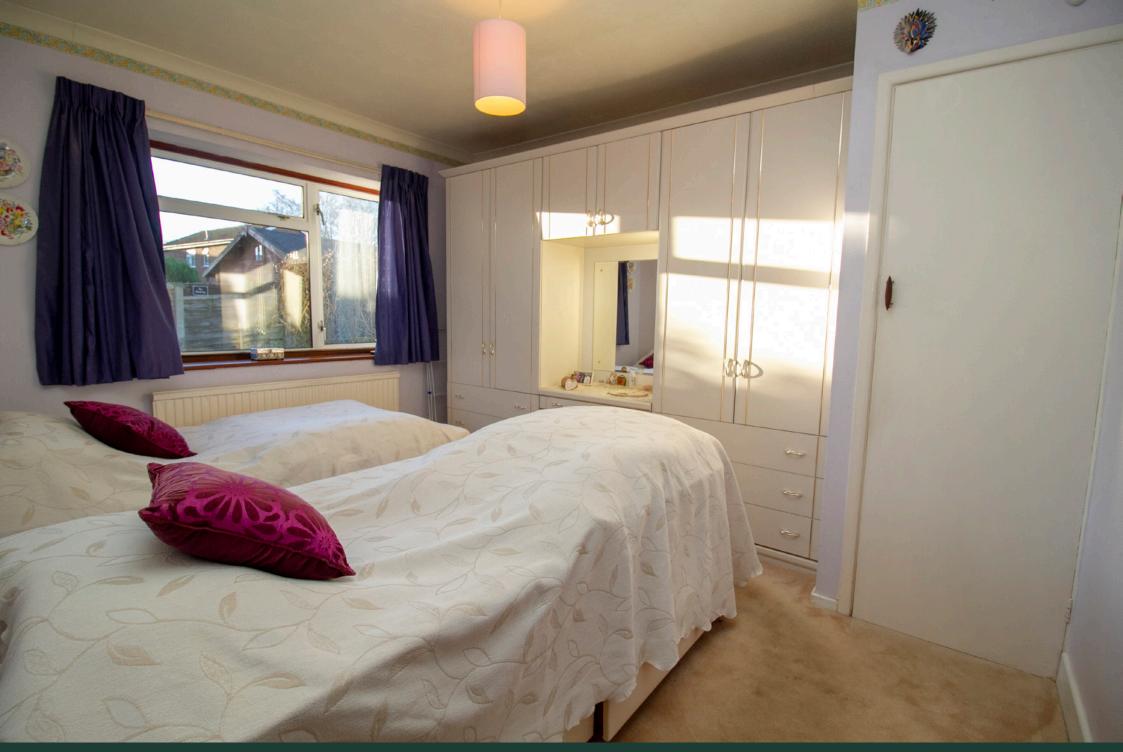

#### Accommodation

The bungalow sits on a generous plot with accommodation including a front aspect living room with feature fireplace housing gas fire, rear aspect kitchen with eye and base level units plus a door giving access to the side of the property and a study/bedroom 3. There are two double bedrooms, one of which is rear aspect with a storage cupboard and the other is front aspect with a range of fitted furniture. The bathroom is fitted with a three piece suite including a shower over the bath.