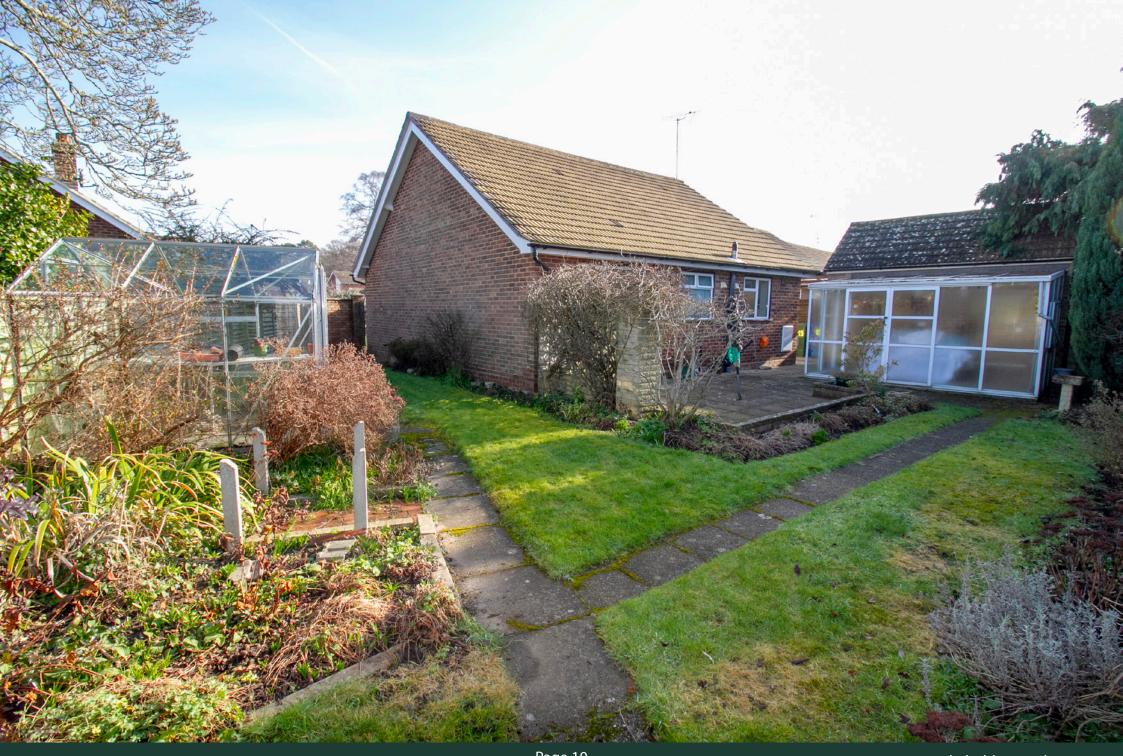

#### Outside

a good size lawn and driveway giving side access to road. There are regular trains to London Waterloo the garage. The enclosed rear garden is laid with a mixture of patio and lawn with a selection of borders and planting. There is also a garden room attached to the garage.