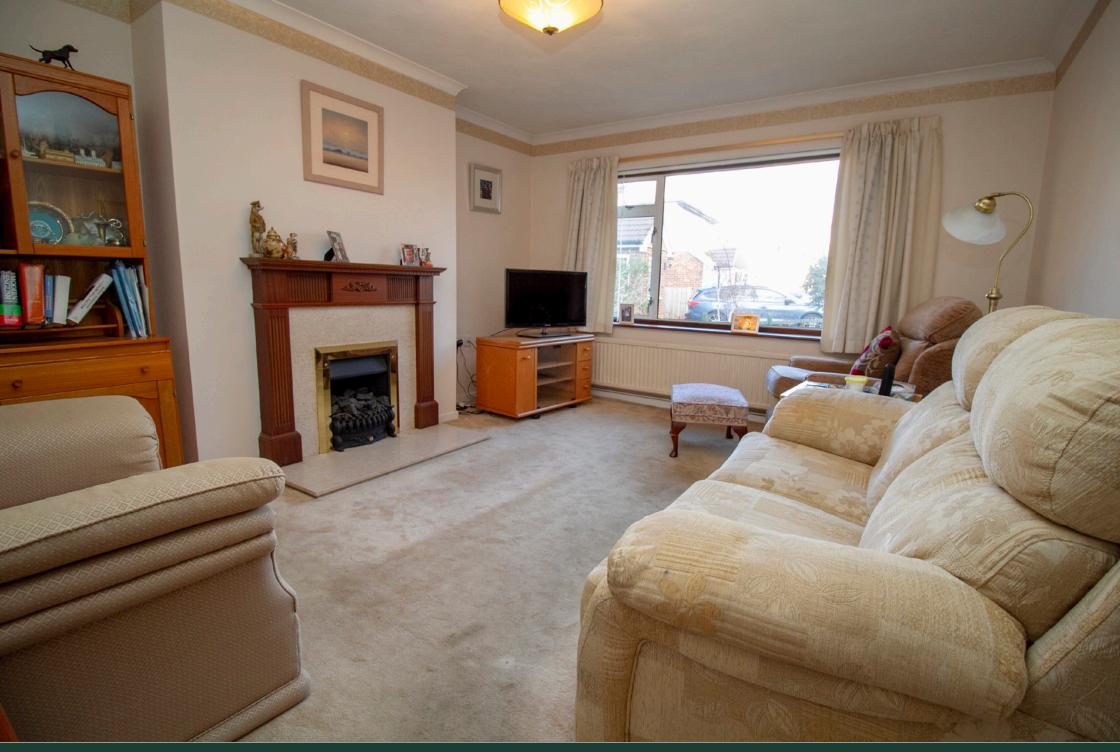

#### Accommodation

The bungalow sits on a generous plot with accommodation including a front aspect living room with feature fireplace housing gas fire, rear aspect kitchen with eye and base level units plus a door giving access to the side of the property and a study/bedroom 3. There are two double bedrooms, one of which is rear aspect with a storage cupboard and the other is front aspect with a range of fitted furniture. The bathroom is fitted with a three piece suite including a shower over the bath.